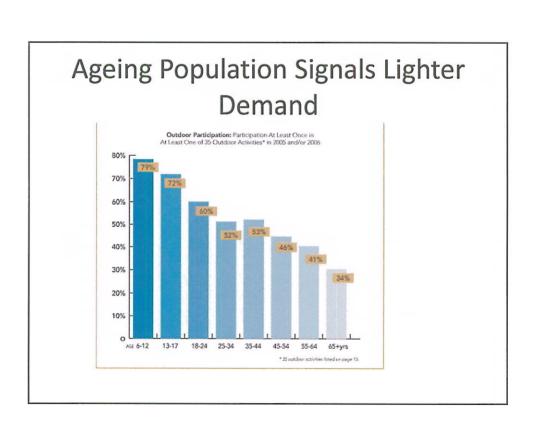

The following points are seen as having a structuring influence over the current and future facilities offered by the NH Park system:

- The state's parks serve two principal markets: (1) NH residents, who account for nearly half of the parks' surveyed visitors and (2) Massachusetts residents, who make up one-third of visitors. Other Northeast states represent 13% of visitors with the balance coming from other US regions outside the Northeast (4%) and International visitors (2%). NH residents probably make up a yet larger share of non-surveyed visitors to state forests, trails, etc. on a year-round basis.
- An examination of park-specific data indicates that NH residents tend to visit a park close to their residence and out-of-state visitors tend to visit destination facilities, such as Hampton Beach or Franconia Notch and campgrounds. This indicates that the system serves two roles (with some overlap): as a convenient recreation opportunity for state residents and as an attraction-destination opportunity for out-of-state visitors.
- The market area (NH and MA) is densely populated with almost 8 million residents (it grew by 2 million since 1960) and is expected to grow by more than 600.000 in the next 20 years. Other things being equal, *demand for facilities will rise given this expected population growth*.
- Changing demographics are possibly more significant than growth in structuring future demand for the state's parks:
  - The ageing of the population is beginning to structure recreation demand and will be a major factor in the coming decades. As a result of both ageing in place and the inmigration of retirees, nearly 90% of the state's 2010-2030 population growth will be over age 65. The demand for recreation activities is very age-sensitive—participation surveys have shown that as we age, we are less likely to participate in active outdoor recreation activities such as skiing/camping, and more likely to participate in less active activities, such as walking. People age 65+ are only half as likely as younger people to participate in outdoor recreation. Despite this lower participation rate, the number of participants age 65 and over more than doubles and by the year 2030, they will represent the largest number of participants by age group.
  - The market area (NH and MA) is changing in another important way—the foreign born population rose by 18% 2000-2006, versus an overall population increase of 2%). The parks have historically served an English-speaking population. *Today there are over 1.25 million market area residents who speak a language other than English at home.*
  - Nearly 1 million area residents have a disability. *Many of these disabilities could limit participation in outdoor recreation activities.*