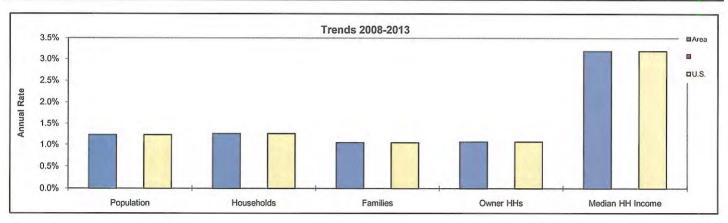

Chapter III: Supplemental Data

Prepared by Applied Economic Research

State: 33 New Hampshire

| Summary                                       |                      | 2000             |                      | 2008      |                      | 2013      |
|-----------------------------------------------|----------------------|------------------|----------------------|-----------|----------------------|-----------|
| Population                                    |                      | 1,235,786        |                      | 1,343,347 |                      | 1,406,967 |
| Households                                    |                      | 474,606          |                      | 520,729   |                      | 548,479   |
| Families                                      |                      | 323,651          |                      | 346,832   |                      | 359,617   |
| Average Household Size                        |                      | 2.53             |                      | 2.51      |                      | 2.50      |
| Owner Occupied HUs                            |                      | 330,700          |                      | 379,079   |                      | 394,452   |
| Renter Occupied HUs                           |                      | 143,906          |                      | 141,650   |                      | 154,027   |
| Median Age                                    |                      | 37.0             |                      | 39.8      |                      | 40.8      |
| Trends: 2008-2013 Annual Rate                 |                      | Area             |                      |           |                      | Nationa   |
| Population                                    |                      | 0.93%            |                      |           |                      | 1.23%     |
| Households                                    |                      | 1.04%            |                      |           |                      | 1.26%     |
| Families                                      |                      | 0.73%            |                      |           |                      | 1.05%     |
| Owner HHs                                     |                      | 0.80%            |                      |           |                      | 1.07%     |
| Median Household Income                       |                      | 3.10%            |                      |           |                      | 3.19%     |
|                                               | 2000                 |                  | 2008                 |           | 2013                 |           |
| Households by Income                          | Number               | Percent          | Number               | Percent   | Number               | Percen    |
| < \$15,000                                    | 51,443               | 10.8%            | 39,064               | 7.5%      | 35,343               | 6.4%      |
| \$15,000 - \$24,999                           | 51,226               | 10.8%            | 41,417               | 8.0%      | 33,688               | 6.19      |
| \$25,000 - \$34,999                           | 55,301               | 11.6%            | 43,974               | 8.4%      | 37,165               | 6.89      |
| \$35,000 - \$49,999                           | 81,875               | 17.2%            | 70,296               | 13.5%     | 56,997               | 10.4%     |
| \$50,000 - \$74,999                           | 109,447              | 23.1%            | 115,772              | 22.2%     | 116,983              | 21.3%     |
| \$75,000 - \$99,999                           | 60,009               | 12.6%            | 89,739               | 17.2%     | 94,382               | 17.2%     |
| \$100,000 - \$149,999                         | 43,093               | 9.1%             | 74,219               | 14.3%     | 103,359              | 18.89     |
| \$150,000 - \$199,999                         | 12,118               | 2.6%             | 23,053               | 4.4%      | 31,560               | 5.89      |
| \$200,000+                                    | 10,238               | 2.2%             | 23,195               | 4.5%      | 39,002               | 7.1%      |
| Madian Hayanhald Income                       | £40.474              |                  | CO2 447              |           | <b>#70 F70</b>       |           |
| Median Household Income                       | \$49,474             |                  | \$63,147             |           | \$73,573             |           |
| Average Household Income<br>Per Capita Income | \$61,083<br>\$23,844 |                  | \$80,253<br>\$31,556 |           | \$96,349<br>\$38,043 |           |
|                                               | 2000                 |                  | 2008                 |           | 2013                 |           |
| Population by Age                             | Number               | Percent          | Number               | Percent   | Number               | Percen    |
| 0 - 4                                         | 75,685               | 6.1%             | 79,842               | 5.9%      | 83,176               | 5.9%      |
| 5 - 9                                         | 88,537               | 7.2%             | 80,609               | 6.0%      | 81,795               | 5.8%      |
| 10 - 14                                       | 93,255               | 7.5%             | 87,969               | 6.5%      | 87,330               | 6.2%      |
| 15 - 19                                       | 86,688               | 7.0%             | 97,662               | 7.3%      | 95,430               | 6.8%      |
| 20 - 24                                       | 68,766               | 5.6%             | 89,471               | 6.7%      | 94,313               | 6.7%      |
| 25 - 34                                       | 160,061              | 13.0%            | 149,705              | 11.1%     |                      | 11.8%     |
| 35 - 44                                       |                      |                  |                      |           | 166,158              |           |
|                                               | 221,179              | 17.9%            | 194,510              | 14.5%     | 174,874              | 12.4%     |
| 45 - 54                                       | 183,986              | 14.9%            | 225,005              | 16.7%     | 232,830              | 16.5%     |
| 55 - 64                                       | 109,659              | 8.9%             | 167,939              | 12.5%     | 198,607              | 14.1%     |
| 65 - 74                                       | 78,327               | 6.3%             | 87,785               | 6.5%      | 104,865              | 7.5%      |
| 75 - 84                                       | 51,412               | 4.2%             | 57,319               | 4.3%      | 58,354               | 4.1%      |
| 85+                                           | 18,231               | 1.5%             | 25,531               | 1.9%      | 29,235               | 2.1%      |
|                                               | 2000                 | والمناسبين والما | 2008                 |           | 2013                 |           |
| Race and Ethnicity                            | Number               | Percent          | Number               | Percent   | Number               | Percen    |
| White Alone                                   | 1,186,851            | 96.0%            | 1,275,635            | 95.0%     | 1,324,289            | 94.1%     |
| Black Alone                                   | 9,035                | 0.7%             | 11,408               | 0.8%      | 13,034               | 0.9%      |
| American Indian Alone                         | 2,964                | 0.2%             | 3,549                | 0.3%      | 3,932                | 0.3%      |
| Asian Alone                                   | 15,931               | 1.3%             | 26,593               | 2.0%      | 35,724               | 2.5%      |
| Pacific Islander Alone                        | 371                  | 0.0%             | 543                  | 0.0%      | 680                  | 0.0%      |
| Some Other Race Alone                         | 7,420                | 0.6%             | 10,700               | 0.8%      | 13,269               | 0.9%      |
| Two or More Races                             | 13,214               | 1.1%             | 14,919               | 1.1%      | 16,039               | 1.1%      |
| Hispanic Origin (Any Race)                    | 20,489               | 1.7%             | 30,182               | 2.2%      | 37,768               | 2.7%      |