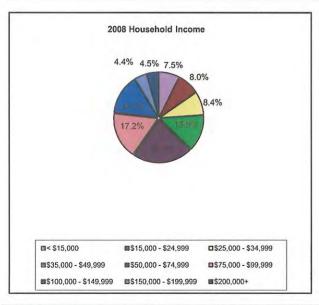

Chapter III: Supplemental Data

Prepared by Applied Economic Research

State: 33 New Hampshire

| Summary                                       |                      | 2000             |                      | 2008      |                      | 2013      |
|-----------------------------------------------|----------------------|------------------|----------------------|-----------|----------------------|-----------|
| Population                                    |                      | 1,235,786        |                      | 1,343,347 |                      | 1,406,967 |
| Households                                    |                      | 474,606          |                      | 520,729   |                      | 548,479   |
| Families                                      |                      | 323,651          |                      | 346,832   |                      | 359,617   |
| Average Household Size                        |                      | 2.53             |                      | 2.51      |                      | 2.50      |
| Owner Occupied HUs                            |                      | 330,700          |                      | 379,079   |                      | 394,452   |
| Renter Occupied HUs                           |                      | 143,906          |                      | 141,650   |                      | 154,027   |
| Median Age                                    |                      | 37.0             |                      | 39.8      |                      | 40.8      |
| Trends: 2008-2013 Annual Rate                 |                      | Area             |                      |           |                      | Nationa   |
| Population                                    |                      | 0.93%            |                      |           |                      | 1.23%     |
| Households                                    |                      | 1.04%            |                      |           |                      | 1.26%     |
| Families                                      |                      | 0.73%            |                      |           |                      | 1.05%     |
| Owner HHs                                     |                      | 0.80%            |                      |           |                      | 1.07%     |
| Median Household Income                       |                      | 3.10%            |                      |           |                      | 3.19%     |
|                                               | 2000                 |                  | 2008                 |           | 2013                 |           |
| Households by Income                          | Number               | Percent          | Number               | Percent   | Number               | Percen    |
| < \$15,000                                    | 51,443               | 10.8%            | 39,064               | 7.5%      | 35,343               | 6.4%      |
| \$15,000 - \$24,999                           | 51,226               | 10.8%            | 41,417               | 8.0%      | 33,688               | 6.19      |
| \$25,000 - \$34,999                           | 55,301               | 11.6%            | 43,974               | 8.4%      | 37,165               | 6.89      |
| \$35,000 - \$49,999                           | 81,875               | 17.2%            | 70,296               | 13.5%     | 56,997               | 10.4%     |
| \$50,000 - \$74,999                           | 109,447              | 23.1%            | 115,772              | 22.2%     | 116,983              | 21.3%     |
| \$75,000 - \$99,999                           | 60,009               | 12.6%            | 89,739               | 17.2%     | 94,382               | 17.2%     |
| \$100,000 - \$149,999                         | 43,093               | 9.1%             | 74,219               | 14.3%     | 103,359              | 18.89     |
| \$150,000 - \$199,999                         | 12,118               | 2.6%             | 23,053               | 4.4%      | 31,560               | 5.89      |
| \$200,000+                                    | 10,238               | 2.2%             | 23,195               | 4.5%      | 39,002               | 7.1%      |
| Madian Hayanhald Income                       | £40.474              |                  | CO2 447              |           | <b>#70 F70</b>       |           |
| Median Household Income                       | \$49,474             |                  | \$63,147             |           | \$73,573             |           |
| Average Household Income<br>Per Capita Income | \$61,083<br>\$23,844 |                  | \$80,253<br>\$31,556 |           | \$96,349<br>\$38,043 |           |
|                                               | 2000                 |                  | 2008                 |           | 2013                 |           |
| Population by Age                             | Number               | Percent          | Number               | Percent   | Number               | Percen    |
| 0 - 4                                         | 75,685               | 6.1%             | 79,842               | 5.9%      | 83,176               | 5.9%      |
| 5 - 9                                         | 88,537               | 7.2%             | 80,609               | 6.0%      | 81,795               | 5.8%      |
| 10 - 14                                       | 93,255               | 7.5%             | 87,969               | 6.5%      | 87,330               | 6.2%      |
| 15 - 19                                       | 86,688               | 7.0%             | 97,662               | 7.3%      | 95,430               | 6.8%      |
| 20 - 24                                       | 68,766               | 5.6%             | 89,471               | 6.7%      | 94,313               | 6.7%      |
| 25 - 34                                       | 160,061              | 13.0%            | 149,705              | 11.1%     |                      | 11.8%     |
| 35 - 44                                       |                      |                  |                      |           | 166,158              |           |
|                                               | 221,179              | 17.9%            | 194,510              | 14.5%     | 174,874              | 12.4%     |
| 45 - 54                                       | 183,986              | 14.9%            | 225,005              | 16.7%     | 232,830              | 16.5%     |
| 55 - 64                                       | 109,659              | 8.9%             | 167,939              | 12.5%     | 198,607              | 14.1%     |
| 65 - 74                                       | 78,327               | 6.3%             | 87,785               | 6.5%      | 104,865              | 7.5%      |
| 75 - 84                                       | 51,412               | 4.2%             | 57,319               | 4.3%      | 58,354               | 4.1%      |
| 85+                                           | 18,231               | 1.5%             | 25,531               | 1.9%      | 29,235               | 2.1%      |
|                                               | 2000                 | والمناسبين والما | 2008                 |           | 2013                 |           |
| Race and Ethnicity                            | Number               | Percent          | Number               | Percent   | Number               | Percen    |
| White Alone                                   | 1,186,851            | 96.0%            | 1,275,635            | 95.0%     | 1,324,289            | 94.1%     |
| Black Alone                                   | 9,035                | 0.7%             | 11,408               | 0.8%      | 13,034               | 0.9%      |
| American Indian Alone                         | 2,964                | 0.2%             | 3,549                | 0.3%      | 3,932                | 0.3%      |
| Asian Alone                                   | 15,931               | 1.3%             | 26,593               | 2.0%      | 35,724               | 2.5%      |
| Pacific Islander Alone                        | 371                  | 0.0%             | 543                  | 0.0%      | 680                  | 0.0%      |
| Some Other Race Alone                         | 7,420                | 0.6%             | 10,700               | 0.8%      | 13,269               | 0.9%      |
| Two or More Races                             | 13,214               | 1.1%             | 14,919               | 1.1%      | 16,039               | 1.1%      |
| Hispanic Origin (Any Race)                    | 20,489               | 1.7%             | 30,182               | 2.2%      | 37,768               | 2.7%      |