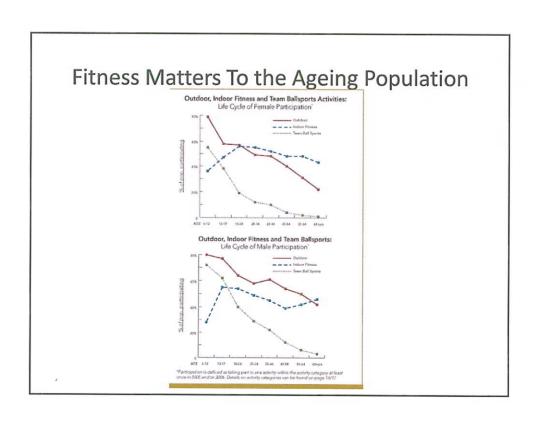

The following points are seen as having a structuring influence over the current and future facilities offered by the NH Park system:

- The state's parks serve two principal markets: (1) NH residents, who account for nearly half of the parks' surveyed visitors and (2) Massachusetts residents, who make up one-third of visitors. Other Northeast states represent 13% of visitors with the balance coming from other US regions outside the Northeast (4%) and International visitors (2%). NH residents probably make up a yet larger share of non-surveyed visitors to state forests, trails, etc. on a year-round basis.
- An examination of park-specific data indicates that NH residents tend to visit a park close to their residence and out-of-state visitors tend to visit destination facilities, such as Hampton Beach or Franconia Notch and campgrounds. This indicates that the system serves two roles (with some overlap): as a convenient recreation opportunity for state residents and as an attraction-destination opportunity for out-of-state visitors.
- The market area (NH and MA) is densely populated with almost 8 million residents (it grew by 2 million since 1960) and is expected to grow by more than 600.000 in the next 20 years. Other things being equal, *demand for facilities will rise given this expected population growth*.
- Changing demographics are possibly more significant than growth in structuring future demand for the state's parks:
  - The ageing of the population is beginning to structure recreation demand and will be a major factor in the coming decades. As a result of both ageing in place and the inmigration of retirees, nearly 90% of the state's 2010-2030 population growth will be over age 65. The demand for recreation activities is very age-sensitive—participation surveys have shown that as we age, we are less likely to participate in active outdoor recreation activities such as skiing/camping, and more likely to participate in less active activities, such as walking. People age 65+ are only half as likely as younger people to participate in outdoor recreation. Despite this lower participation rate, the number of participants age 65 and over more than doubles and by the year 2030, they will represent the largest number of participants by age group.
  - The market area (NH and MA) is changing in another important way—the foreign born population rose by 18% 2000-2006, versus an overall population increase of 2%). The parks have historically served an English-speaking population. *Today there are over 1.25 million market area residents who speak a language other than English at home.*
  - Nearly 1 million area residents have a disability. *Many of these disabilities could limit participation in outdoor recreation activities.*

# **Implications**

- The NH Park System is serving a densely populated and affluent market area with 8 million residents.
- The population will grow by average of 30,000 a year over next 20 years.
- The population will be increasingly diverse
- On a net basis, essentially all of the population growth will be in the older age categories.
- The mature family categories will actually shrink.
- This shift portends stable demand for active recreation and significantly higher demand for passive and fitness pursuits.
- The shift raises the possibility of decline use of some facilities in the absence of refocusing.
- There is inadequate data on existing users of the system—their characteristics, preferences, likes/dislikes.
- The system serves two functions:
  - Convenient recreation for those living nearby
  - Destination recreation for day trippers and overnight visitors