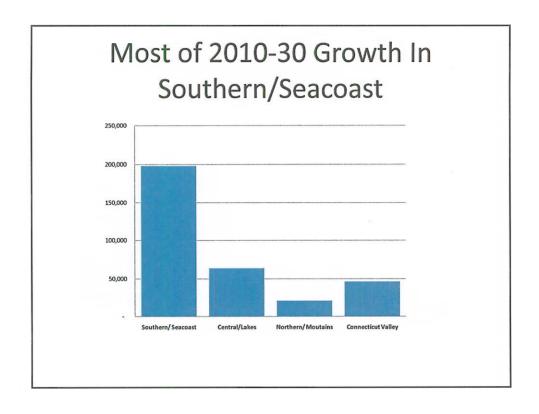

- The state's population is increasingly located in southern NH (Hillsborough Rockingham and Strafford counties) which collectively represents nearly two-thirds of the state's population and its projected population growth (2010-2030). *This increases the significance of park facilities located in or easily accessible to southern NH*.
- Over 2 million market area residents participate in some form of outdoor recreation annually.
- The Parks are heavily utilized. Although the Parks Division lacks the resources to fully inventory park usage, recent annual AIX reports support an estimate of 4-5 million visitors a year including fee paying overnight campers and fee paying day visitors along with some visitors to non-fee sites. Total utilization is probably significantly higher.
- Because of a lack of manpower, reliable data is not available to quantify park visitation trends, but anecdotal data suggests visitation may be down slightly on an overall basis during this decade, probably due to the gradual ageing of the population. We recommend that the Division expand resources to more carefully document park visitation.
- The market area is affluent with NH per capita income (2007) of \$41,500 and MA per capita income of \$49,100, versus a US figure of \$38,600.
- The market area enjoys its recreations pursuits, spending over \$5 billion on recreation activities in 2008, including \$2.4 billion on entertainment/recreation fees and admissions.
- Although there has been no estimate of the economic impact of the NH park system, it is clearly a significant contributor to the state's economy. Estimates indicate that outdoor recreation contributes \$22 billion annually to the New England economy, generating over 270,000 jobs. We recommend that the Division collect the necessary visitation data and commission an economic impact analysis for the next biennial budget.