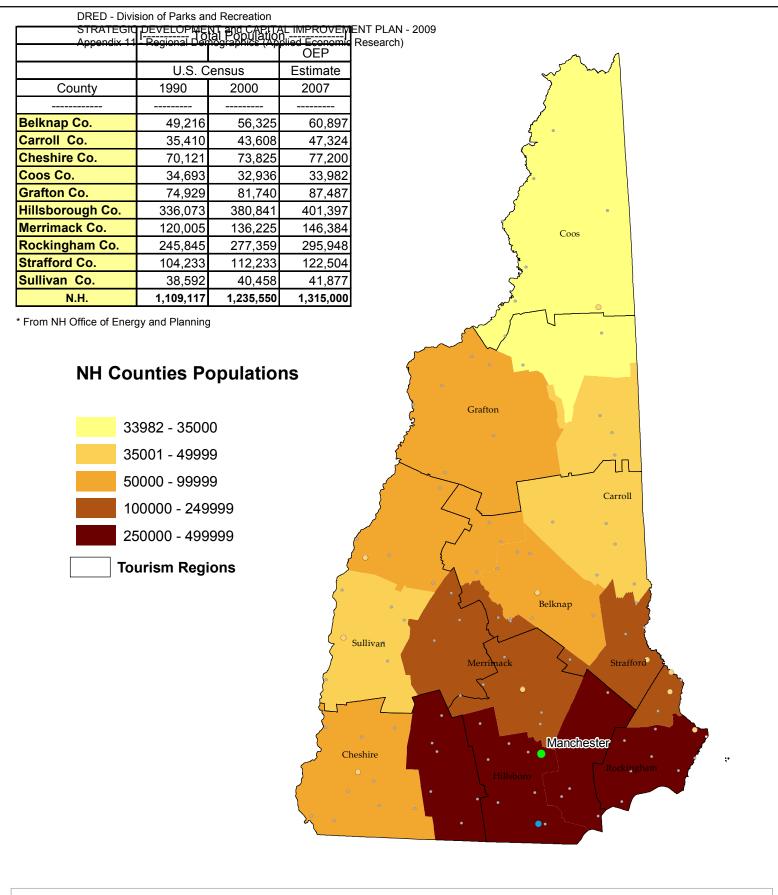

- The state's population is increasingly located in southern NH (Hillsborough Rockingham and Strafford counties) which collectively represents nearly two-thirds of the state's population and its projected population growth (2010-2030). *This increases the significance of park facilities located in or easily accessible to southern NH*.
- Over 2 million market area residents participate in some form of outdoor recreation annually.
- The Parks are heavily utilized. Although the Parks Division lacks the resources to fully inventory park usage, recent annual AIX reports support an estimate of 4-5 million visitors a year including fee paying overnight campers and fee paying day visitors along with some visitors to non-fee sites. Total utilization is probably significantly higher.
- Because of a lack of manpower, reliable data is not available to quantify park visitation trends, but anecdotal data suggests visitation may be down slightly on an overall basis during this decade, probably due to the gradual ageing of the population. We recommend that the Division expand resources to more carefully document park visitation.
- The market area is affluent with NH per capita income (2007) of \$41,500 and MA per capita income of \$49,100, versus a US figure of \$38,600.
- The market area enjoys its recreations pursuits, spending over \$5 billion on recreation activities in 2008, including \$2.4 billion on entertainment/recreation fees and admissions.
- Although there has been no estimate of the economic impact of the NH park system, it is clearly a significant contributor to the state's economy. Estimates indicate that outdoor recreation contributes \$22 billion annually to the New England economy, generating over 270,000 jobs. We recommend that the Division collect the necessary visitation data and commission an economic impact analysis for the next biennial budget.

DRED - Division of Parks and Recreation STRATEGIC DEVELOPMENT and CAPITAL IMPROVEMENT PLAN - 2009 Appendix 11 - Regional Demographics (Applied Economic Research)

Chapter III: Power Point Slides And Graphics