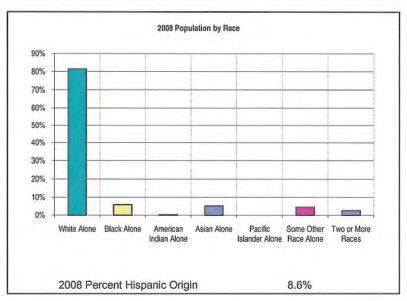

Chapter III: Supplemental Data

Prepared by Applied Economic Research

State: 33 New Hampshire

| Summary                                       |                      | 2000             |                      | 2008      |                      | 2013      |
|-----------------------------------------------|----------------------|------------------|----------------------|-----------|----------------------|-----------|
| Population                                    |                      | 1,235,786        |                      | 1,343,347 |                      | 1,406,967 |
| Households                                    |                      | 474,606          |                      | 520,729   |                      | 548,479   |
| Families                                      |                      | 323,651          |                      | 346,832   |                      | 359,617   |
| Average Household Size                        |                      | 2.53             |                      | 2.51      |                      | 2.50      |
| Owner Occupied HUs                            |                      | 330,700          |                      | 379,079   |                      | 394,452   |
| Renter Occupied HUs                           |                      | 143,906          |                      | 141,650   |                      | 154,027   |
| Median Age                                    |                      | 37.0             |                      | 39.8      |                      | 40.8      |
| Trends: 2008-2013 Annual Rate                 |                      | Area             |                      |           |                      | Nationa   |
| Population                                    |                      | 0.93%            |                      |           |                      | 1.23%     |
| Households                                    |                      | 1.04%            |                      |           |                      | 1.26%     |
| Families                                      |                      | 0.73%            |                      |           |                      | 1.05%     |
| Owner HHs                                     |                      | 0.80%            |                      |           |                      | 1.07%     |
| Median Household Income                       |                      | 3.10%            |                      |           |                      | 3.19%     |
|                                               | 2000                 |                  | 2008                 |           | 2013                 |           |
| Households by Income                          | Number               | Percent          | Number               | Percent   | Number               | Percen    |
| < \$15,000                                    | 51,443               | 10.8%            | 39,064               | 7.5%      | 35,343               | 6.4%      |
| \$15,000 - \$24,999                           | 51,226               | 10.8%            | 41,417               | 8.0%      | 33,688               | 6.19      |
| \$25,000 - \$34,999                           | 55,301               | 11.6%            | 43,974               | 8.4%      | 37,165               | 6.89      |
| \$35,000 - \$49,999                           | 81,875               | 17.2%            | 70,296               | 13.5%     | 56,997               | 10.4%     |
| \$50,000 - \$74,999                           | 109,447              | 23.1%            | 115,772              | 22.2%     | 116,983              | 21.3%     |
| \$75,000 - \$99,999                           | 60,009               | 12.6%            | 89,739               | 17.2%     | 94,382               | 17.2%     |
| \$100,000 - \$149,999                         | 43,093               | 9.1%             | 74,219               | 14.3%     | 103,359              | 18.89     |
| \$150,000 - \$199,999                         | 12,118               | 2.6%             | 23,053               | 4.4%      | 31,560               | 5.89      |
| \$200,000+                                    | 10,238               | 2.2%             | 23,195               | 4.5%      | 39,002               | 7.1%      |
| Madian Hayanhald Income                       | £40.474              |                  | CO2 447              |           | <b>#70 F70</b>       |           |
| Median Household Income                       | \$49,474             |                  | \$63,147             |           | \$73,573             |           |
| Average Household Income<br>Per Capita Income | \$61,083<br>\$23,844 |                  | \$80,253<br>\$31,556 |           | \$96,349<br>\$38,043 |           |
|                                               | 2000                 |                  | 2008                 |           | 2013                 |           |
| Population by Age                             | Number               | Percent          | Number               | Percent   | Number               | Percen    |
| 0 - 4                                         | 75,685               | 6.1%             | 79,842               | 5.9%      | 83,176               | 5.9%      |
| 5 - 9                                         | 88,537               | 7.2%             | 80,609               | 6.0%      | 81,795               | 5.8%      |
| 10 - 14                                       | 93,255               | 7.5%             | 87,969               | 6.5%      | 87,330               | 6.2%      |
| 15 - 19                                       | 86,688               | 7.0%             | 97,662               | 7.3%      | 95,430               | 6.8%      |
| 20 - 24                                       | 68,766               | 5.6%             | 89,471               | 6.7%      | 94,313               | 6.7%      |
| 25 - 34                                       | 160,061              | 13.0%            | 149,705              | 11.1%     |                      | 11.8%     |
| 35 - 44                                       |                      |                  |                      |           | 166,158              |           |
|                                               | 221,179              | 17.9%            | 194,510              | 14.5%     | 174,874              | 12.4%     |
| 45 - 54                                       | 183,986              | 14.9%            | 225,005              | 16.7%     | 232,830              | 16.5%     |
| 55 - 64                                       | 109,659              | 8.9%             | 167,939              | 12.5%     | 198,607              | 14.1%     |
| 65 - 74                                       | 78,327               | 6.3%             | 87,785               | 6.5%      | 104,865              | 7.5%      |
| 75 - 84                                       | 51,412               | 4.2%             | 57,319               | 4.3%      | 58,354               | 4.1%      |
| 85+                                           | 18,231               | 1.5%             | 25,531               | 1.9%      | 29,235               | 2.1%      |
|                                               | 2000                 | والمناسبين والما | 2008                 |           | 2013                 |           |
| Race and Ethnicity                            | Number               | Percent          | Number               | Percent   | Number               | Percen    |
| White Alone                                   | 1,186,851            | 96.0%            | 1,275,635            | 95.0%     | 1,324,289            | 94.1%     |
| Black Alone                                   | 9,035                | 0.7%             | 11,408               | 0.8%      | 13,034               | 0.9%      |
| American Indian Alone                         | 2,964                | 0.2%             | 3,549                | 0.3%      | 3,932                | 0.3%      |
| Asian Alone                                   | 15,931               | 1.3%             | 26,593               | 2.0%      | 35,724               | 2.5%      |
| Pacific Islander Alone                        | 371                  | 0.0%             | 543                  | 0.0%      | 680                  | 0.0%      |
| Some Other Race Alone                         | 7,420                | 0.6%             | 10,700               | 0.8%      | 13,269               | 0.9%      |
| Two or More Races                             | 13,214               | 1.1%             | 14,919               | 1.1%      | 16,039               | 1.1%      |
| Hispanic Origin (Any Race)                    | 20,489               | 1.7%             | 30,182               | 2.2%      | 37,768               | 2.7%      |