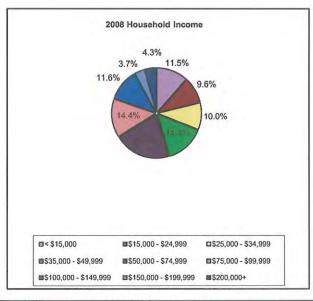

Chapter III: Supplemental Data

Prepared by Applied Economic Research

State: 33 New Hampshire

| Summary                                       |                      | 2000             |                      | 2008      |                      | 2013      |
|-----------------------------------------------|----------------------|------------------|----------------------|-----------|----------------------|-----------|
| Population                                    |                      | 1,235,786        |                      | 1,343,347 |                      | 1,406,967 |
| Households                                    |                      | 474,606          |                      | 520,729   |                      | 548,479   |
| Families                                      |                      | 323,651          |                      | 346,832   |                      | 359,617   |
| Average Household Size                        |                      | 2.53             |                      | 2.51      |                      | 2.50      |
| Owner Occupied HUs                            |                      | 330,700          |                      | 379,079   |                      | 394,452   |
| Renter Occupied HUs                           |                      | 143,906          |                      | 141,650   |                      | 154,027   |
| Median Age                                    |                      | 37.0             |                      | 39.8      |                      | 40.8      |
| Trends: 2008-2013 Annual Rate                 |                      | Area             |                      |           |                      | Nationa   |
| Population                                    |                      | 0.93%            |                      |           |                      | 1.23%     |
| Households                                    |                      | 1.04%            |                      |           |                      | 1.26%     |
| Families                                      |                      | 0.73%            |                      |           |                      | 1.05%     |
| Owner HHs                                     |                      | 0.80%            |                      |           |                      | 1.07%     |
| Median Household Income                       |                      | 3.10%            |                      |           |                      | 3.19%     |
|                                               | 2000                 |                  | 2008                 |           | 2013                 |           |
| Households by Income                          | Number               | Percent          | Number               | Percent   | Number               | Percen    |
| < \$15,000                                    | 51,443               | 10.8%            | 39,064               | 7.5%      | 35,343               | 6.4%      |
| \$15,000 - \$24,999                           | 51,226               | 10.8%            | 41,417               | 8.0%      | 33,688               | 6.19      |
| \$25,000 - \$34,999                           | 55,301               | 11.6%            | 43,974               | 8.4%      | 37,165               | 6.89      |
| \$35,000 - \$49,999                           | 81,875               | 17.2%            | 70,296               | 13.5%     | 56,997               | 10.4%     |
| \$50,000 - \$74,999                           | 109,447              | 23.1%            | 115,772              | 22.2%     | 116,983              | 21.3%     |
| \$75,000 - \$99,999                           | 60,009               | 12.6%            | 89,739               | 17.2%     | 94,382               | 17.2%     |
| \$100,000 - \$149,999                         | 43,093               | 9.1%             | 74,219               | 14.3%     | 103,359              | 18.89     |
| \$150,000 - \$199,999                         | 12,118               | 2.6%             | 23,053               | 4.4%      | 31,560               | 5.89      |
| \$200,000+                                    | 10,238               | 2.2%             | 23,195               | 4.5%      | 39,002               | 7.1%      |
| Madian Hayanhald Income                       | £40.474              |                  | CO2 447              |           | <b>#70 F70</b>       |           |
| Median Household Income                       | \$49,474             |                  | \$63,147             |           | \$73,573             |           |
| Average Household Income<br>Per Capita Income | \$61,083<br>\$23,844 |                  | \$80,253<br>\$31,556 |           | \$96,349<br>\$38,043 |           |
|                                               | 2000                 |                  | 2008                 |           | 2013                 |           |
| Population by Age                             | Number               | Percent          | Number               | Percent   | Number               | Percen    |
| 0 - 4                                         | 75,685               | 6.1%             | 79,842               | 5.9%      | 83,176               | 5.9%      |
| 5 - 9                                         | 88,537               | 7.2%             | 80,609               | 6.0%      | 81,795               | 5.8%      |
| 10 - 14                                       | 93,255               | 7.5%             | 87,969               | 6.5%      | 87,330               | 6.2%      |
| 15 - 19                                       | 86,688               | 7.0%             | 97,662               | 7.3%      | 95,430               | 6.8%      |
| 20 - 24                                       | 68,766               | 5.6%             | 89,471               | 6.7%      | 94,313               | 6.7%      |
| 25 - 34                                       | 160,061              | 13.0%            | 149,705              | 11.1%     |                      | 11.8%     |
| 35 - 44                                       |                      |                  |                      |           | 166,158              |           |
|                                               | 221,179              | 17.9%            | 194,510              | 14.5%     | 174,874              | 12.4%     |
| 45 - 54                                       | 183,986              | 14.9%            | 225,005              | 16.7%     | 232,830              | 16.5%     |
| 55 - 64                                       | 109,659              | 8.9%             | 167,939              | 12.5%     | 198,607              | 14.1%     |
| 65 - 74                                       | 78,327               | 6.3%             | 87,785               | 6.5%      | 104,865              | 7.5%      |
| 75 - 84                                       | 51,412               | 4.2%             | 57,319               | 4.3%      | 58,354               | 4.1%      |
| 85+                                           | 18,231               | 1.5%             | 25,531               | 1.9%      | 29,235               | 2.1%      |
|                                               | 2000                 | والمناسبين والما | 2008                 |           | 2013                 |           |
| Race and Ethnicity                            | Number               | Percent          | Number               | Percent   | Number               | Percen    |
| White Alone                                   | 1,186,851            | 96.0%            | 1,275,635            | 95.0%     | 1,324,289            | 94.1%     |
| Black Alone                                   | 9,035                | 0.7%             | 11,408               | 0.8%      | 13,034               | 0.9%      |
| American Indian Alone                         | 2,964                | 0.2%             | 3,549                | 0.3%      | 3,932                | 0.3%      |
| Asian Alone                                   | 15,931               | 1.3%             | 26,593               | 2.0%      | 35,724               | 2.5%      |
| Pacific Islander Alone                        | 371                  | 0.0%             | 543                  | 0.0%      | 680                  | 0.0%      |
| Some Other Race Alone                         | 7,420                | 0.6%             | 10,700               | 0.8%      | 13,269               | 0.9%      |
| Two or More Races                             | 13,214               | 1.1%             | 14,919               | 1.1%      | 16,039               | 1.1%      |
| Hispanic Origin (Any Race)                    | 20,489               | 1.7%             | 30,182               | 2.2%      | 37,768               | 2.7%      |