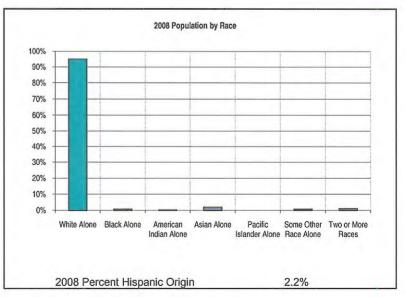

Chapter III: Supplemental Data

Prepared by Applied Economic Research

State: 33 New Hampshire

| Summary                                       |                      | 2000             |                      | 2008      |                      | 2013      |
|-----------------------------------------------|----------------------|------------------|----------------------|-----------|----------------------|-----------|
| Population                                    |                      | 1,235,786        |                      | 1,343,347 |                      | 1,406,967 |
| Households                                    |                      | 474,606          |                      | 520,729   |                      | 548,479   |
| Families                                      |                      | 323,651          |                      | 346,832   |                      | 359,617   |
| Average Household Size                        |                      | 2.53             |                      | 2.51      |                      | 2.50      |
| Owner Occupied HUs                            |                      | 330,700          |                      | 379,079   |                      | 394,452   |
| Renter Occupied HUs                           |                      | 143,906          |                      | 141,650   |                      | 154,027   |
| Median Age                                    |                      | 37.0             |                      | 39.8      |                      | 40.8      |
| Trends: 2008-2013 Annual Rate                 |                      | Area             |                      |           |                      | Nationa   |
| Population                                    |                      | 0.93%            |                      |           |                      | 1.23%     |
| Households                                    |                      | 1.04%            |                      |           |                      | 1.26%     |
| Families                                      |                      | 0.73%            |                      |           |                      | 1.05%     |
| Owner HHs                                     |                      | 0.80%            |                      |           |                      | 1.07%     |
| Median Household Income                       |                      | 3.10%            |                      |           |                      | 3.19%     |
|                                               | 2000                 |                  | 2008                 |           | 2013                 |           |
| Households by Income                          | Number               | Percent          | Number               | Percent   | Number               | Percen    |
| < \$15,000                                    | 51,443               | 10.8%            | 39,064               | 7.5%      | 35,343               | 6.4%      |
| \$15,000 - \$24,999                           | 51,226               | 10.8%            | 41,417               | 8.0%      | 33,688               | 6.19      |
| \$25,000 - \$34,999                           | 55,301               | 11.6%            | 43,974               | 8.4%      | 37,165               | 6.89      |
| \$35,000 - \$49,999                           | 81,875               | 17.2%            | 70,296               | 13.5%     | 56,997               | 10.4%     |
| \$50,000 - \$74,999                           | 109,447              | 23.1%            | 115,772              | 22.2%     | 116,983              | 21.3%     |
| \$75,000 - \$99,999                           | 60,009               | 12.6%            | 89,739               | 17.2%     | 94,382               | 17.2%     |
| \$100,000 - \$149,999                         | 43,093               | 9.1%             | 74,219               | 14.3%     | 103,359              | 18.89     |
| \$150,000 - \$199,999                         | 12,118               | 2.6%             | 23,053               | 4.4%      | 31,560               | 5.89      |
| \$200,000+                                    | 10,238               | 2.2%             | 23,195               | 4.5%      | 39,002               | 7.1%      |
| Madian Hayanhald Income                       | £40.474              |                  | CO2 447              |           | <b>#70 F70</b>       |           |
| Median Household Income                       | \$49,474             |                  | \$63,147             |           | \$73,573             |           |
| Average Household Income<br>Per Capita Income | \$61,083<br>\$23,844 |                  | \$80,253<br>\$31,556 |           | \$96,349<br>\$38,043 |           |
|                                               | 2000                 |                  | 2008                 |           | 2013                 |           |
| Population by Age                             | Number               | Percent          | Number               | Percent   | Number               | Percen    |
| 0 - 4                                         | 75,685               | 6.1%             | 79,842               | 5.9%      | 83,176               | 5.9%      |
| 5 - 9                                         | 88,537               | 7.2%             | 80,609               | 6.0%      | 81,795               | 5.8%      |
| 10 - 14                                       | 93,255               | 7.5%             | 87,969               | 6.5%      | 87,330               | 6.2%      |
| 15 - 19                                       | 86,688               | 7.0%             | 97,662               | 7.3%      | 95,430               | 6.8%      |
| 20 - 24                                       | 68,766               | 5.6%             | 89,471               | 6.7%      | 94,313               | 6.7%      |
| 25 - 34                                       | 160,061              | 13.0%            | 149,705              | 11.1%     |                      | 11.8%     |
| 35 - 44                                       |                      |                  |                      |           | 166,158              |           |
|                                               | 221,179              | 17.9%            | 194,510              | 14.5%     | 174,874              | 12.4%     |
| 45 - 54                                       | 183,986              | 14.9%            | 225,005              | 16.7%     | 232,830              | 16.5%     |
| 55 - 64                                       | 109,659              | 8.9%             | 167,939              | 12.5%     | 198,607              | 14.1%     |
| 65 - 74                                       | 78,327               | 6.3%             | 87,785               | 6.5%      | 104,865              | 7.5%      |
| 75 - 84                                       | 51,412               | 4.2%             | 57,319               | 4.3%      | 58,354               | 4.1%      |
| 85+                                           | 18,231               | 1.5%             | 25,531               | 1.9%      | 29,235               | 2.1%      |
|                                               | 2000                 | والمناسبين والما | 2008                 |           | 2013                 |           |
| Race and Ethnicity                            | Number               | Percent          | Number               | Percent   | Number               | Percen    |
| White Alone                                   | 1,186,851            | 96.0%            | 1,275,635            | 95.0%     | 1,324,289            | 94.1%     |
| Black Alone                                   | 9,035                | 0.7%             | 11,408               | 0.8%      | 13,034               | 0.9%      |
| American Indian Alone                         | 2,964                | 0.2%             | 3,549                | 0.3%      | 3,932                | 0.3%      |
| Asian Alone                                   | 15,931               | 1.3%             | 26,593               | 2.0%      | 35,724               | 2.5%      |
| Pacific Islander Alone                        | 371                  | 0.0%             | 543                  | 0.0%      | 680                  | 0.0%      |
| Some Other Race Alone                         | 7,420                | 0.6%             | 10,700               | 0.8%      | 13,269               | 0.9%      |
| Two or More Races                             | 13,214               | 1.1%             | 14,919               | 1.1%      | 16,039               | 1.1%      |
| Hispanic Origin (Any Race)                    | 20,489               | 1.7%             | 30,182               | 2.2%      | 37,768               | 2.7%      |