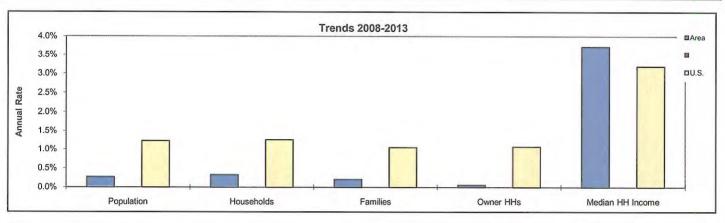

Chapter III: Supplemental Data

Prepared by Applied Economic Research

State: 33 New Hampshire

| Summary                                       |                      | 2000             |                      | 2008      |                      | 2013      |
|-----------------------------------------------|----------------------|------------------|----------------------|-----------|----------------------|-----------|
| Population                                    |                      | 1,235,786        |                      | 1,343,347 |                      | 1,406,967 |
| Households                                    |                      | 474,606          |                      | 520,729   |                      | 548,479   |
| Families                                      |                      | 323,651          |                      | 346,832   |                      | 359,617   |
| Average Household Size                        |                      | 2.53             |                      | 2.51      |                      | 2.50      |
| Owner Occupied HUs                            |                      | 330,700          |                      | 379,079   |                      | 394,452   |
| Renter Occupied HUs                           |                      | 143,906          |                      | 141,650   |                      | 154,027   |
| Median Age                                    |                      | 37.0             |                      | 39.8      |                      | 40.8      |
| Trends: 2008-2013 Annual Rate                 |                      | Area             |                      |           |                      | Nationa   |
| Population                                    |                      | 0.93%            |                      |           |                      | 1.23%     |
| Households                                    |                      | 1.04%            |                      |           |                      | 1.26%     |
| Families                                      |                      | 0.73%            |                      |           |                      | 1.05%     |
| Owner HHs                                     |                      | 0.80%            |                      |           |                      | 1.07%     |
| Median Household Income                       |                      | 3.10%            |                      |           |                      | 3.19%     |
|                                               | 2000                 |                  | 2008                 |           | 2013                 |           |
| Households by Income                          | Number               | Percent          | Number               | Percent   | Number               | Percen    |
| < \$15,000                                    | 51,443               | 10.8%            | 39,064               | 7.5%      | 35,343               | 6.4%      |
| \$15,000 - \$24,999                           | 51,226               | 10.8%            | 41,417               | 8.0%      | 33,688               | 6.19      |
| \$25,000 - \$34,999                           | 55,301               | 11.6%            | 43,974               | 8.4%      | 37,165               | 6.89      |
| \$35,000 - \$49,999                           | 81,875               | 17.2%            | 70,296               | 13.5%     | 56,997               | 10.4%     |
| \$50,000 - \$74,999                           | 109,447              | 23.1%            | 115,772              | 22.2%     | 116,983              | 21.3%     |
| \$75,000 - \$99,999                           | 60,009               | 12.6%            | 89,739               | 17.2%     | 94,382               | 17.2%     |
| \$100,000 - \$149,999                         | 43,093               | 9.1%             | 74,219               | 14.3%     | 103,359              | 18.89     |
| \$150,000 - \$199,999                         | 12,118               | 2.6%             | 23,053               | 4.4%      | 31,560               | 5.89      |
| \$200,000+                                    | 10,238               | 2.2%             | 23,195               | 4.5%      | 39,002               | 7.1%      |
| Madian Hayanhald Income                       | £40.474              |                  | CO2 447              |           | <b>#70 F70</b>       |           |
| Median Household Income                       | \$49,474             |                  | \$63,147             |           | \$73,573             |           |
| Average Household Income<br>Per Capita Income | \$61,083<br>\$23,844 |                  | \$80,253<br>\$31,556 |           | \$96,349<br>\$38,043 |           |
|                                               | 2000                 |                  | 2008                 |           | 2013                 |           |
| Population by Age                             | Number               | Percent          | Number               | Percent   | Number               | Percen    |
| 0 - 4                                         | 75,685               | 6.1%             | 79,842               | 5.9%      | 83,176               | 5.9%      |
| 5 - 9                                         | 88,537               | 7.2%             | 80,609               | 6.0%      | 81,795               | 5.8%      |
| 10 - 14                                       | 93,255               | 7.5%             | 87,969               | 6.5%      | 87,330               | 6.2%      |
| 15 - 19                                       | 86,688               | 7.0%             | 97,662               | 7.3%      | 95,430               | 6.8%      |
| 20 - 24                                       | 68,766               | 5.6%             | 89,471               | 6.7%      | 94,313               | 6.7%      |
| 25 - 34                                       | 160,061              | 13.0%            | 149,705              | 11.1%     |                      | 11.8%     |
| 35 - 44                                       |                      |                  |                      |           | 166,158              |           |
|                                               | 221,179              | 17.9%            | 194,510              | 14.5%     | 174,874              | 12.4%     |
| 45 - 54                                       | 183,986              | 14.9%            | 225,005              | 16.7%     | 232,830              | 16.5%     |
| 55 - 64                                       | 109,659              | 8.9%             | 167,939              | 12.5%     | 198,607              | 14.1%     |
| 65 - 74                                       | 78,327               | 6.3%             | 87,785               | 6.5%      | 104,865              | 7.5%      |
| 75 - 84                                       | 51,412               | 4.2%             | 57,319               | 4.3%      | 58,354               | 4.1%      |
| 85+                                           | 18,231               | 1.5%             | 25,531               | 1.9%      | 29,235               | 2.1%      |
|                                               | 2000                 | والمناسبين والما | 2008                 |           | 2013                 |           |
| Race and Ethnicity                            | Number               | Percent          | Number               | Percent   | Number               | Percen    |
| White Alone                                   | 1,186,851            | 96.0%            | 1,275,635            | 95.0%     | 1,324,289            | 94.1%     |
| Black Alone                                   | 9,035                | 0.7%             | 11,408               | 0.8%      | 13,034               | 0.9%      |
| American Indian Alone                         | 2,964                | 0.2%             | 3,549                | 0.3%      | 3,932                | 0.3%      |
| Asian Alone                                   | 15,931               | 1.3%             | 26,593               | 2.0%      | 35,724               | 2.5%      |
| Pacific Islander Alone                        | 371                  | 0.0%             | 543                  | 0.0%      | 680                  | 0.0%      |
| Some Other Race Alone                         | 7,420                | 0.6%             | 10,700               | 0.8%      | 13,269               | 0.9%      |
| Two or More Races                             | 13,214               | 1.1%             | 14,919               | 1.1%      | 16,039               | 1.1%      |
| Hispanic Origin (Any Race)                    | 20,489               | 1.7%             | 30,182               | 2.2%      | 37,768               | 2.7%      |