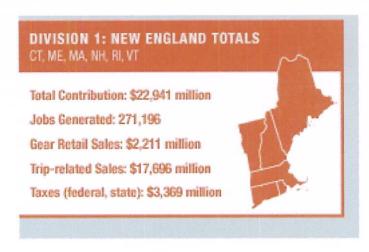

## Outdoor Recreation Contributes \$22 Billion to the New England Economy

- The state's population is increasingly located in southern NH (Hillsborough Rockingham and Strafford counties) which collectively represents nearly two-thirds of the state's population and its projected population growth (2010-2030). *This increases the significance of park facilities located in or easily accessible to southern NH*.
- Over 2 million market area residents participate in some form of outdoor recreation annually.
- The Parks are heavily utilized. Although the Parks Division lacks the resources to fully inventory park usage, recent annual AIX reports support an estimate of 4-5 million visitors a year including fee paying overnight campers and fee paying day visitors along with some visitors to non-fee sites. Total utilization is probably significantly higher.
- Because of a lack of manpower, reliable data is not available to quantify park visitation trends, but anecdotal data suggests visitation may be down slightly on an overall basis during this decade, probably due to the gradual ageing of the population. We recommend that the Division expand resources to more carefully document park visitation.
- The market area is affluent with NH per capita income (2007) of \$41,500 and MA per capita income of \$49,100, versus a US figure of \$38,600.
- The market area enjoys its recreations pursuits, spending over \$5 billion on recreation activities in 2008, including \$2.4 billion on entertainment/recreation fees and admissions.
- Although there has been no estimate of the economic impact of the NH park system, it is clearly a significant contributor to the state's economy. Estimates indicate that outdoor recreation contributes \$22 billion annually to the New England economy, generating over 270,000 jobs. We recommend that the Division collect the necessary visitation data and commission an economic impact analysis for the next biennial budget.