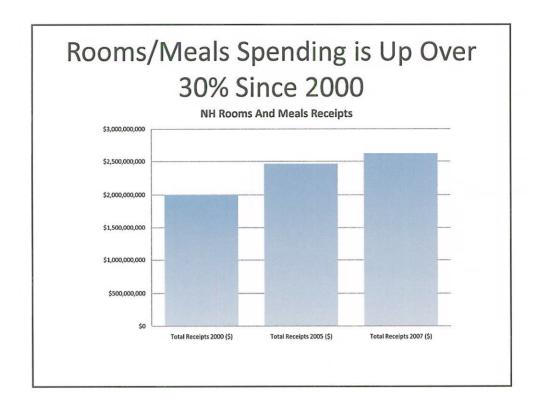

# Fastest Rooms/Meals Growth in Seacoast/Southeast Part Of State

| New<br>Hampshire<br>County | Total Receipts<br>2000 (\$) | Total Receipts<br>2005 (\$) | Total Receipts<br>2007 (\$) | Change \$   | Change % |
|----------------------------|-----------------------------|-----------------------------|-----------------------------|-------------|----------|
| Hillsborough               | 605,788,128                 | 680,574,227                 | 722,075,812                 | 116,287,684 | 19%      |
| Grafton                    | 181,965,455                 | 205,146,684                 | 222,272,314                 | 40,306,858  | 22%      |
| Carroll                    | 155,542,282                 | 180,009,479                 | 192,593,297                 | 37,051,015  | 24%      |
| Belknap                    | 110,000,590                 | 136,670,113                 | 145,214,936                 | 35,214,346  | 32%      |
| Cheshire                   | 62,093,728                  | 84,714,098                  | 82,778,946                  | 20,685,218  | 33%      |
| Coos                       | 60,449,924                  | 81,958,547                  | 81,861,757                  | 21,411,833  | 35%      |
| Strafford                  | 114,334,639                 | 138,044,342                 | 157,380,943                 | 43,046,304  | 38%      |
| Sullivan                   | 45,077,655                  | 57,370,808                  | 62,388,869                  | 17,311,215  | 38%      |
| Merrimack                  | 132,697,412                 | 175,632,009                 | 186,349,754                 | 53,652,342  | 40%      |
| Rockingham                 | 525,685,520                 | 725,774,369                 | 770,705,971                 | 245,020,451 | 47%      |
| Total                      | 1,993,635,334               | 2,465,894,675               | 2,623,622,600               | 629,987,266 | 32%      |