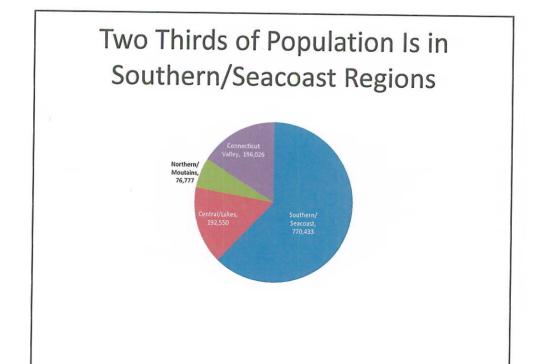

- The state's population is increasingly located in southern NH (Hillsborough Rockingham and Strafford counties) which collectively represents nearly two-thirds of the state's population and its projected population growth (2010-2030). *This increases the significance of park facilities located in or easily accessible to southern NH*.
- Over 2 million market area residents participate in some form of outdoor recreation annually.
- The Parks are heavily utilized. Although the Parks Division lacks the resources to fully inventory park usage, recent annual AIX reports support an estimate of 4-5 million visitors a year including fee paying overnight campers and fee paying day visitors along with some visitors to non-fee sites. Total utilization is probably significantly higher.
- Because of a lack of manpower, reliable data is not available to quantify park visitation trends, but anecdotal data suggests visitation may be down slightly on an overall basis during this decade, probably due to the gradual ageing of the population. We recommend that the Division expand resources to more carefully document park visitation.
- The market area is affluent with NH per capita income (2007) of \$41,500 and MA per capita income of \$49,100, versus a US figure of \$38,600.
- The market area enjoys its recreations pursuits, spending over \$5 billion on recreation activities in 2008, including \$2.4 billion on entertainment/recreation fees and admissions.
- Although there has been no estimate of the economic impact of the NH park system, it is clearly a significant contributor to the state's economy. Estimates indicate that outdoor recreation contributes \$22 billion annually to the New England economy, generating over 270,000 jobs. We recommend that the Division collect the necessary visitation data and commission an economic impact analysis for the next biennial budget.