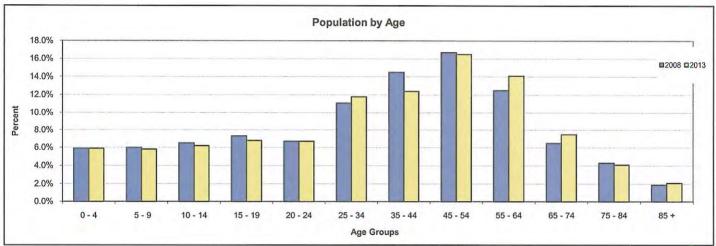

Chapter III: Supplemental Data

Prepared by Applied Economic Research

State: 33 New Hampshire

| Summary                                       |                      | 2000             |                      | 2008      |                      | 2013      |
|-----------------------------------------------|----------------------|------------------|----------------------|-----------|----------------------|-----------|
| Population                                    |                      | 1,235,786        |                      | 1,343,347 |                      | 1,406,967 |
| Households                                    |                      | 474,606          |                      | 520,729   |                      | 548,479   |
| Families                                      |                      | 323,651          |                      | 346,832   |                      | 359,617   |
| Average Household Size                        |                      | 2.53             |                      | 2.51      |                      | 2.50      |
| Owner Occupied HUs                            |                      | 330,700          |                      | 379,079   |                      | 394,452   |
| Renter Occupied HUs                           |                      | 143,906          |                      | 141,650   |                      | 154,027   |
| Median Age                                    |                      | 37.0             |                      | 39.8      |                      | 40.8      |
| Trends: 2008-2013 Annual Rate                 |                      | Area             |                      |           |                      | Nationa   |
| Population                                    |                      | 0.93%            |                      |           |                      | 1.23%     |
| Households                                    |                      | 1.04%            |                      |           |                      | 1.26%     |
| Families                                      |                      | 0.73%            |                      |           |                      | 1.05%     |
| Owner HHs                                     |                      | 0.80%            |                      |           |                      | 1.07%     |
| Median Household Income                       |                      | 3.10%            |                      |           |                      | 3.19%     |
|                                               | 2000                 |                  | 2008                 |           | 2013                 |           |
| Households by Income                          | Number               | Percent          | Number               | Percent   | Number               | Percen    |
| < \$15,000                                    | 51,443               | 10.8%            | 39,064               | 7.5%      | 35,343               | 6.4%      |
| \$15,000 - \$24,999                           | 51,226               | 10.8%            | 41,417               | 8.0%      | 33,688               | 6.19      |
| \$25,000 - \$34,999                           | 55,301               | 11.6%            | 43,974               | 8.4%      | 37,165               | 6.89      |
| \$35,000 - \$49,999                           | 81,875               | 17.2%            | 70,296               | 13.5%     | 56,997               | 10.4%     |
| \$50,000 - \$74,999                           | 109,447              | 23.1%            | 115,772              | 22.2%     | 116,983              | 21.3%     |
| \$75,000 - \$99,999                           | 60,009               | 12.6%            | 89,739               | 17.2%     | 94,382               | 17.2%     |
| \$100,000 - \$149,999                         | 43,093               | 9.1%             | 74,219               | 14.3%     | 103,359              | 18.89     |
| \$150,000 - \$199,999                         | 12,118               | 2.6%             | 23,053               | 4.4%      | 31,560               | 5.89      |
| \$200,000+                                    | 10,238               | 2.2%             | 23,195               | 4.5%      | 39,002               | 7.1%      |
| Madian Hayanhald Income                       | £40.474              |                  | CO2 447              |           | <b>#70 F70</b>       |           |
| Median Household Income                       | \$49,474             |                  | \$63,147             |           | \$73,573             |           |
| Average Household Income<br>Per Capita Income | \$61,083<br>\$23,844 |                  | \$80,253<br>\$31,556 |           | \$96,349<br>\$38,043 |           |
|                                               | 2000                 |                  | 2008                 |           | 2013                 |           |
| Population by Age                             | Number               | Percent          | Number               | Percent   | Number               | Percen    |
| 0 - 4                                         | 75,685               | 6.1%             | 79,842               | 5.9%      | 83,176               | 5.9%      |
| 5 - 9                                         | 88,537               | 7.2%             | 80,609               | 6.0%      | 81,795               | 5.8%      |
| 10 - 14                                       | 93,255               | 7.5%             | 87,969               | 6.5%      | 87,330               | 6.2%      |
| 15 - 19                                       | 86,688               | 7.0%             | 97,662               | 7.3%      | 95,430               | 6.8%      |
| 20 - 24                                       | 68,766               | 5.6%             | 89,471               | 6.7%      | 94,313               | 6.7%      |
| 25 - 34                                       | 160,061              | 13.0%            | 149,705              | 11.1%     |                      | 11.8%     |
| 35 - 44                                       |                      |                  |                      |           | 166,158              |           |
|                                               | 221,179              | 17.9%            | 194,510              | 14.5%     | 174,874              | 12.4%     |
| 45 - 54                                       | 183,986              | 14.9%            | 225,005              | 16.7%     | 232,830              | 16.5%     |
| 55 - 64                                       | 109,659              | 8.9%             | 167,939              | 12.5%     | 198,607              | 14.1%     |
| 65 - 74                                       | 78,327               | 6.3%             | 87,785               | 6.5%      | 104,865              | 7.5%      |
| 75 - 84                                       | 51,412               | 4.2%             | 57,319               | 4.3%      | 58,354               | 4.1%      |
| 85+                                           | 18,231               | 1.5%             | 25,531               | 1.9%      | 29,235               | 2.1%      |
|                                               | 2000                 | والمناسبين والما | 2008                 |           | 2013                 |           |
| Race and Ethnicity                            | Number               | Percent          | Number               | Percent   | Number               | Percen    |
| White Alone                                   | 1,186,851            | 96.0%            | 1,275,635            | 95.0%     | 1,324,289            | 94.1%     |
| Black Alone                                   | 9,035                | 0.7%             | 11,408               | 0.8%      | 13,034               | 0.9%      |
| American Indian Alone                         | 2,964                | 0.2%             | 3,549                | 0.3%      | 3,932                | 0.3%      |
| Asian Alone                                   | 15,931               | 1.3%             | 26,593               | 2.0%      | 35,724               | 2.5%      |
| Pacific Islander Alone                        | 371                  | 0.0%             | 543                  | 0.0%      | 680                  | 0.0%      |
| Some Other Race Alone                         | 7,420                | 0.6%             | 10,700               | 0.8%      | 13,269               | 0.9%      |
| Two or More Races                             | 13,214               | 1.1%             | 14,919               | 1.1%      | 16,039               | 1.1%      |
| Hispanic Origin (Any Race)                    | 20,489               | 1.7%             | 30,182               | 2.2%      | 37,768               | 2.7%      |