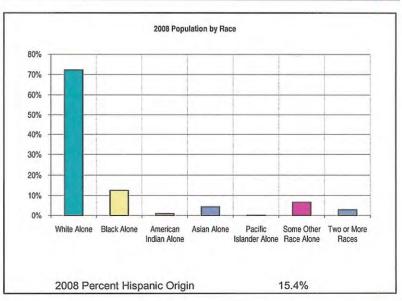

Chapter III: Supplemental Data

Prepared by Applied Economic Research

State: 33 New Hampshire

| Summary                                       |                      | 2000             |                      | 2008      |                      | 2013      |
|-----------------------------------------------|----------------------|------------------|----------------------|-----------|----------------------|-----------|
| Population                                    |                      | 1,235,786        |                      | 1,343,347 |                      | 1,406,967 |
| Households                                    |                      | 474,606          |                      | 520,729   |                      | 548,479   |
| Families                                      |                      | 323,651          |                      | 346,832   |                      | 359,617   |
| Average Household Size                        |                      | 2.53             |                      | 2.51      |                      | 2.50      |
| Owner Occupied HUs                            |                      | 330,700          |                      | 379,079   |                      | 394,452   |
| Renter Occupied HUs                           |                      | 143,906          |                      | 141,650   |                      | 154,027   |
| Median Age                                    |                      | 37.0             |                      | 39.8      |                      | 40.8      |
| Trends: 2008-2013 Annual Rate                 |                      | Area             |                      |           |                      | Nationa   |
| Population                                    |                      | 0.93%            |                      |           |                      | 1.23%     |
| Households                                    |                      | 1.04%            |                      |           |                      | 1.26%     |
| Families                                      |                      | 0.73%            |                      |           |                      | 1.05%     |
| Owner HHs                                     |                      | 0.80%            |                      |           |                      | 1.07%     |
| Median Household Income                       |                      | 3.10%            |                      |           |                      | 3.19%     |
|                                               | 2000                 |                  | 2008                 |           | 2013                 |           |
| Households by Income                          | Number               | Percent          | Number               | Percent   | Number               | Percen    |
| < \$15,000                                    | 51,443               | 10.8%            | 39,064               | 7.5%      | 35,343               | 6.4%      |
| \$15,000 - \$24,999                           | 51,226               | 10.8%            | 41,417               | 8.0%      | 33,688               | 6.19      |
| \$25,000 - \$34,999                           | 55,301               | 11.6%            | 43,974               | 8.4%      | 37,165               | 6.89      |
| \$35,000 - \$49,999                           | 81,875               | 17.2%            | 70,296               | 13.5%     | 56,997               | 10.4%     |
| \$50,000 - \$74,999                           | 109,447              | 23.1%            | 115,772              | 22.2%     | 116,983              | 21.3%     |
| \$75,000 - \$99,999                           | 60,009               | 12.6%            | 89,739               | 17.2%     | 94,382               | 17.2%     |
| \$100,000 - \$149,999                         | 43,093               | 9.1%             | 74,219               | 14.3%     | 103,359              | 18.89     |
| \$150,000 - \$199,999                         | 12,118               | 2.6%             | 23,053               | 4.4%      | 31,560               | 5.89      |
| \$200,000+                                    | 10,238               | 2.2%             | 23,195               | 4.5%      | 39,002               | 7.1%      |
| Madian Hayanhald Income                       | £40.474              |                  | CO2 447              |           | <b>#70 F70</b>       |           |
| Median Household Income                       | \$49,474             |                  | \$63,147             |           | \$73,573             |           |
| Average Household Income<br>Per Capita Income | \$61,083<br>\$23,844 |                  | \$80,253<br>\$31,556 |           | \$96,349<br>\$38,043 |           |
|                                               | 2000                 |                  | 2008                 |           | 2013                 |           |
| Population by Age                             | Number               | Percent          | Number               | Percent   | Number               | Percen    |
| 0 - 4                                         | 75,685               | 6.1%             | 79,842               | 5.9%      | 83,176               | 5.9%      |
| 5 - 9                                         | 88,537               | 7.2%             | 80,609               | 6.0%      | 81,795               | 5.8%      |
| 10 - 14                                       | 93,255               | 7.5%             | 87,969               | 6.5%      | 87,330               | 6.2%      |
| 15 - 19                                       | 86,688               | 7.0%             | 97,662               | 7.3%      | 95,430               | 6.8%      |
| 20 - 24                                       | 68,766               | 5.6%             | 89,471               | 6.7%      | 94,313               | 6.7%      |
| 25 - 34                                       | 160,061              | 13.0%            | 149,705              | 11.1%     |                      | 11.8%     |
| 35 - 44                                       |                      |                  |                      |           | 166,158              |           |
|                                               | 221,179              | 17.9%            | 194,510              | 14.5%     | 174,874              | 12.4%     |
| 45 - 54                                       | 183,986              | 14.9%            | 225,005              | 16.7%     | 232,830              | 16.5%     |
| 55 - 64                                       | 109,659              | 8.9%             | 167,939              | 12.5%     | 198,607              | 14.1%     |
| 65 - 74                                       | 78,327               | 6.3%             | 87,785               | 6.5%      | 104,865              | 7.5%      |
| 75 - 84                                       | 51,412               | 4.2%             | 57,319               | 4.3%      | 58,354               | 4.1%      |
| 85+                                           | 18,231               | 1.5%             | 25,531               | 1.9%      | 29,235               | 2.1%      |
|                                               | 2000                 | والمناسبين والما | 2008                 |           | 2013                 |           |
| Race and Ethnicity                            | Number               | Percent          | Number               | Percent   | Number               | Percen    |
| White Alone                                   | 1,186,851            | 96.0%            | 1,275,635            | 95.0%     | 1,324,289            | 94.1%     |
| Black Alone                                   | 9,035                | 0.7%             | 11,408               | 0.8%      | 13,034               | 0.9%      |
| American Indian Alone                         | 2,964                | 0.2%             | 3,549                | 0.3%      | 3,932                | 0.3%      |
| Asian Alone                                   | 15,931               | 1.3%             | 26,593               | 2.0%      | 35,724               | 2.5%      |
| Pacific Islander Alone                        | 371                  | 0.0%             | 543                  | 0.0%      | 680                  | 0.0%      |
| Some Other Race Alone                         | 7,420                | 0.6%             | 10,700               | 0.8%      | 13,269               | 0.9%      |
| Two or More Races                             | 13,214               | 1.1%             | 14,919               | 1.1%      | 16,039               | 1.1%      |
| Hispanic Origin (Any Race)                    | 20,489               | 1.7%             | 30,182               | 2.2%      | 37,768               | 2.7%      |