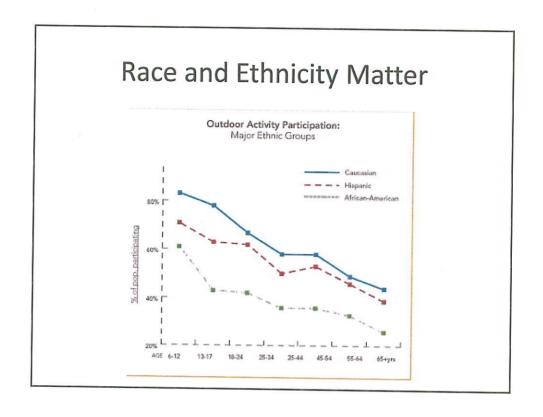

## We're Not All The Same

|                      | 2006    |                            |           |
|----------------------|---------|----------------------------|-----------|
| registromens         | NH      | MA                         | Combined  |
| Foreign Born         | 71,200  | 908,271                    | 979,471   |
| Speak Language Other |         | mjálósan eg Aldalósan álda |           |
| Than English at Home | 102,137 | 1,221,942                  | 1,324,079 |
| With Disability      | 171,972 | 827,159                    | 999,131   |
| Age 65 +             | 161,836 | 856,886                    | 1,018,722 |