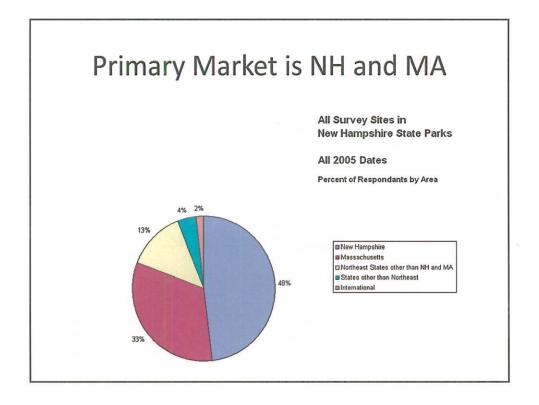

The following points are seen as having a structuring influence over the current and future facilities offered by the NH Park system:

- The state's parks serve two principal markets: (1) NH residents, who account for nearly half of the parks' surveyed visitors and (2) Massachusetts residents, who make up one-third of visitors. Other Northeast states represent 13% of visitors with the balance coming from other US regions outside the Northeast (4%) and International visitors (2%). NH residents probably make up a yet larger share of non-surveyed visitors to state forests, trails, etc. on a year-round basis.
- An examination of park-specific data indicates that NH residents tend to visit a park close to their residence and out-of-state visitors tend to visit destination facilities, such as Hampton Beach or Franconia Notch and campgrounds. This indicates that the system serves two roles (with some overlap): as a convenient recreation opportunity for state residents and as an attraction-destination opportunity for out-of-state visitors.
- The market area (NH and MA) is densely populated with almost 8 million residents (it grew by 2 million since 1960) and is expected to grow by more than 600.000 in the next 20 years. Other things being equal, *demand for facilities will rise given this expected population growth*.
- Changing demographics are possibly more significant than growth in structuring future demand for the state's parks:
  - The ageing of the population is beginning to structure recreation demand and will be a major factor in the coming decades. As a result of both ageing in place and the inmigration of retirees, nearly 90% of the state's 2010-2030 population growth will be over age 65. The demand for recreation activities is very age-sensitive—participation surveys have shown that as we age, we are less likely to participate in active outdoor recreation activities such as skiing/camping, and more likely to participate in less active activities, such as walking. People age 65+ are only half as likely as younger people to participate in outdoor recreation. Despite this lower participation rate, the number of participants age 65 and over more than doubles and by the year 2030, they will represent the largest number of participants by age group.
  - The market area (NH and MA) is changing in another important way—the foreign born population rose by 18% 2000-2006, versus an overall population increase of 2%). The parks have historically served an English-speaking population. *Today there are over 1.25 million market area residents who speak a language other than English at home.*
  - Nearly 1 million area residents have a disability. *Many of these disabilities could limit participation in outdoor recreation activities.*