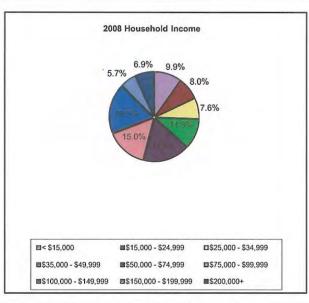

Chapter III: Supplemental Data

Prepared by Applied Economic Research

State: 33 New Hampshire

| Summary                                       |                      | 2000             |                      | 2008      |                      | 2013      |
|-----------------------------------------------|----------------------|------------------|----------------------|-----------|----------------------|-----------|
| Population                                    |                      | 1,235,786        |                      | 1,343,347 |                      | 1,406,967 |
| Households                                    |                      | 474,606          |                      | 520,729   |                      | 548,479   |
| Families                                      |                      | 323,651          |                      | 346,832   |                      | 359,617   |
| Average Household Size                        |                      | 2.53             |                      | 2.51      |                      | 2.50      |
| Owner Occupied HUs                            |                      | 330,700          |                      | 379,079   |                      | 394,452   |
| Renter Occupied HUs                           |                      | 143,906          |                      | 141,650   |                      | 154,027   |
| Median Age                                    |                      | 37.0             |                      | 39.8      |                      | 40.8      |
| Trends: 2008-2013 Annual Rate                 |                      | Area             |                      |           |                      | Nationa   |
| Population                                    |                      | 0.93%            |                      |           |                      | 1.23%     |
| Households                                    |                      | 1.04%            |                      |           |                      | 1.26%     |
| Families                                      |                      | 0.73%            |                      |           |                      | 1.05%     |
| Owner HHs                                     |                      | 0.80%            |                      |           |                      | 1.07%     |
| Median Household Income                       |                      | 3.10%            |                      |           |                      | 3.19%     |
|                                               | 2000                 |                  | 2008                 |           | 2013                 |           |
| Households by Income                          | Number               | Percent          | Number               | Percent   | Number               | Percen    |
| < \$15,000                                    | 51,443               | 10.8%            | 39,064               | 7.5%      | 35,343               | 6.4%      |
| \$15,000 - \$24,999                           | 51,226               | 10.8%            | 41,417               | 8.0%      | 33,688               | 6.19      |
| \$25,000 - \$34,999                           | 55,301               | 11.6%            | 43,974               | 8.4%      | 37,165               | 6.89      |
| \$35,000 - \$49,999                           | 81,875               | 17.2%            | 70,296               | 13.5%     | 56,997               | 10.4%     |
| \$50,000 - \$74,999                           | 109,447              | 23.1%            | 115,772              | 22.2%     | 116,983              | 21.3%     |
| \$75,000 - \$99,999                           | 60,009               | 12.6%            | 89,739               | 17.2%     | 94,382               | 17.2%     |
| \$100,000 - \$149,999                         | 43,093               | 9.1%             | 74,219               | 14.3%     | 103,359              | 18.89     |
| \$150,000 - \$199,999                         | 12,118               | 2.6%             | 23,053               | 4.4%      | 31,560               | 5.89      |
| \$200,000+                                    | 10,238               | 2.2%             | 23,195               | 4.5%      | 39,002               | 7.1%      |
| Madian Hayanhald Income                       | £40.474              |                  | CO2 447              |           | <b>#70 F70</b>       |           |
| Median Household Income                       | \$49,474             |                  | \$63,147             |           | \$73,573             |           |
| Average Household Income<br>Per Capita Income | \$61,083<br>\$23,844 |                  | \$80,253<br>\$31,556 |           | \$96,349<br>\$38,043 |           |
|                                               | 2000                 |                  | 2008                 |           | 2013                 |           |
| Population by Age                             | Number               | Percent          | Number               | Percent   | Number               | Percen    |
| 0 - 4                                         | 75,685               | 6.1%             | 79,842               | 5.9%      | 83,176               | 5.9%      |
| 5 - 9                                         | 88,537               | 7.2%             | 80,609               | 6.0%      | 81,795               | 5.8%      |
| 10 - 14                                       | 93,255               | 7.5%             | 87,969               | 6.5%      | 87,330               | 6.2%      |
| 15 - 19                                       | 86,688               | 7.0%             | 97,662               | 7.3%      | 95,430               | 6.8%      |
| 20 - 24                                       | 68,766               | 5.6%             | 89,471               | 6.7%      | 94,313               | 6.7%      |
| 25 - 34                                       | 160,061              | 13.0%            | 149,705              | 11.1%     |                      | 11.8%     |
| 35 - 44                                       |                      |                  |                      |           | 166,158              |           |
|                                               | 221,179              | 17.9%            | 194,510              | 14.5%     | 174,874              | 12.4%     |
| 45 - 54                                       | 183,986              | 14.9%            | 225,005              | 16.7%     | 232,830              | 16.5%     |
| 55 - 64                                       | 109,659              | 8.9%             | 167,939              | 12.5%     | 198,607              | 14.1%     |
| 65 - 74                                       | 78,327               | 6.3%             | 87,785               | 6.5%      | 104,865              | 7.5%      |
| 75 - 84                                       | 51,412               | 4.2%             | 57,319               | 4.3%      | 58,354               | 4.1%      |
| 85+                                           | 18,231               | 1.5%             | 25,531               | 1.9%      | 29,235               | 2.1%      |
|                                               | 2000                 | والمناسبين والما | 2008                 |           | 2013                 |           |
| Race and Ethnicity                            | Number               | Percent          | Number               | Percent   | Number               | Percen    |
| White Alone                                   | 1,186,851            | 96.0%            | 1,275,635            | 95.0%     | 1,324,289            | 94.1%     |
| Black Alone                                   | 9,035                | 0.7%             | 11,408               | 0.8%      | 13,034               | 0.9%      |
| American Indian Alone                         | 2,964                | 0.2%             | 3,549                | 0.3%      | 3,932                | 0.3%      |
| Asian Alone                                   | 15,931               | 1.3%             | 26,593               | 2.0%      | 35,724               | 2.5%      |
| Pacific Islander Alone                        | 371                  | 0.0%             | 543                  | 0.0%      | 680                  | 0.0%      |
| Some Other Race Alone                         | 7,420                | 0.6%             | 10,700               | 0.8%      | 13,269               | 0.9%      |
| Two or More Races                             | 13,214               | 1.1%             | 14,919               | 1.1%      | 16,039               | 1.1%      |
| Hispanic Origin (Any Race)                    | 20,489               | 1.7%             | 30,182               | 2.2%      | 37,768               | 2.7%      |