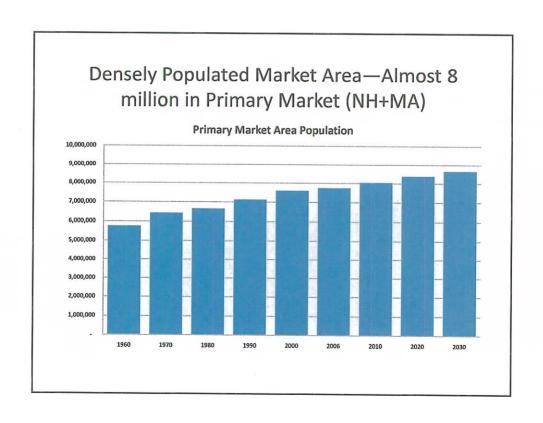

The following points are seen as having a structuring influence over the current and future facilities offered by the NH Park system:

- The state's parks serve two principal markets: (1) NH residents, who account for nearly half of the parks' surveyed visitors and (2) Massachusetts residents, who make up one-third of visitors. Other Northeast states represent 13% of visitors with the balance coming from other US regions outside the Northeast (4%) and International visitors (2%). NH residents probably make up a yet larger share of non-surveyed visitors to state forests, trails, etc. on a year-round basis.
- An examination of park-specific data indicates that NH residents tend to visit a park close to their residence and out-of-state visitors tend to visit destination facilities, such as Hampton Beach or Franconia Notch and campgrounds. This indicates that the system serves two roles (with some overlap): as a convenient recreation opportunity for state residents and as an attraction-destination opportunity for out-of-state visitors.
- The market area (NH and MA) is densely populated with almost 8 million residents (it grew by 2 million since 1960) and is expected to grow by more than 600.000 in the next 20 years. Other things being equal, *demand for facilities will rise given this expected population growth*.
- Changing demographics are possibly more significant than growth in structuring future demand for the state's parks:
  - The ageing of the population is beginning to structure recreation demand and will be a major factor in the coming decades. As a result of both ageing in place and the inmigration of retirees, nearly 90% of the state's 2010-2030 population growth will be over age 65. The demand for recreation activities is very age-sensitive—participation surveys have shown that as we age, we are less likely to participate in active outdoor recreation activities such as skiing/camping, and more likely to participate in less active activities, such as walking. People age 65+ are only half as likely as younger people to participate in outdoor recreation. Despite this lower participation rate, the number of participants age 65 and over more than doubles and by the year 2030, they will represent the largest number of participants by age group.
  - The market area (NH and MA) is changing in another important way—the foreign born population rose by 18% 2000-2006, versus an overall population increase of 2%). The parks have historically served an English-speaking population. *Today there are over 1.25 million market area residents who speak a language other than English at home.*
  - Nearly 1 million area residents have a disability. *Many of these disabilities could limit participation in outdoor recreation activities.*

## Market Area Will Add 625,000 in Next 20 Years

#### **Projected Population**

Change

|                |           |           | Chang   | ge      |
|----------------|-----------|-----------|---------|---------|
|                | 2010      | 2030      | Number  | Percent |
| NH             | 1,385,600 | 1,646,500 | 260,900 | 19%     |
| MA             | 6,649,400 | 7,012,000 | 362,600 | 5%      |
| Primary Market | 8,035,000 | 8,658,500 | 623,500 | 8%      |