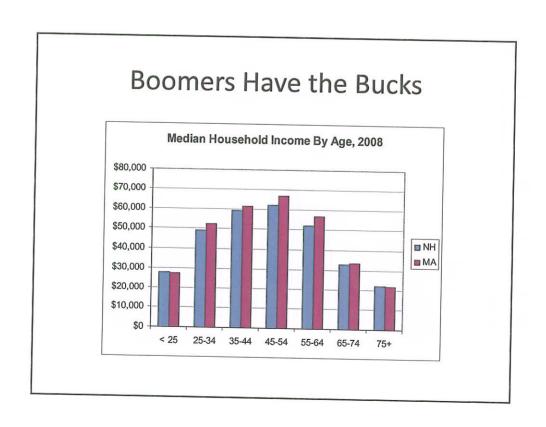

| 81,861,757                  | 21,411,833  | 35%      |
| Strafford                  | 114,334,639                 | 138,044,342                 | 157,380,943                 | 43,046,304  | 38%      |
| Sullivan                   | 45,077,655                  | 57,370,808                  | 62,388,869                  | 17,311,215  | 38%      |
| Merrimack                  | 132,697,412                 | 175,632,009                 | 186,349,754                 | 53,652,342  | 40%      |
| Rockingham                 | 525,685,520                 | 725,774,369                 | 770,705,971                 | 245,020,451 | 47%      |
| Total                      | 1,993,635,334               | 2,465,894,675               | 2,623,622,600               | 629,987,266 | 32%      |





# Market Area Residents Spend \$5 Billion per Year on Recreation

#### Recreation Spending, 2008

## Outdoor Recreation Contributes \$22 Billion to the New England Economy



# Upwards of 2 Million Market Residents Participate in Some Form of Outdoor Recreation in 2008

#### **Outdoor Sports Participation, 2008**

| Activity                                         | Participation<br>Rate | NH<br>Participants | MA<br>Participants | Combined<br>Participants |
|--------------------------------------------------|-----------------------|--------------------|--------------------|--------------------------|
| Participated in backpacking/hiking               | 9.2%                  | 95,813             | 451,961            | 547,774                  |
| Participated in bicycling (mountain)