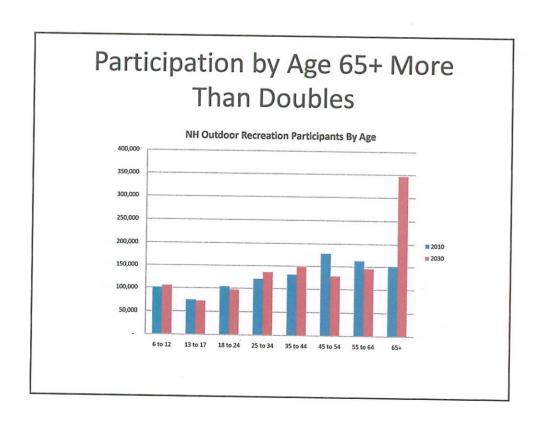

# Dramatic Demographic Shifts Are Ahead: Essentially All Growth Will Be in the 65+ Age Category

|       | NH Populati | ion Chan | ge By Age          |      |  |
|-------|-------------|----------|--------------------|------|--|
|       | Change 200  | 0-2030   | Share Of Total Por |      |  |
| AGE   | #           | %        | 2000               | 2030 |  |
| 5-14  | -2,484      | -1%      | 16%                | 12%  |  |
| 15-24 | 11,865      | 8%       | 13%                | 11%  |  |
| 25-64 | 31,673      | 5%       | 58%                | 47%  |  |
| 65+   | 289,224     | 195%     | 13%                | 29%  |  |
| Total | 330,278     | 28%      | 100%               | 100% |  |