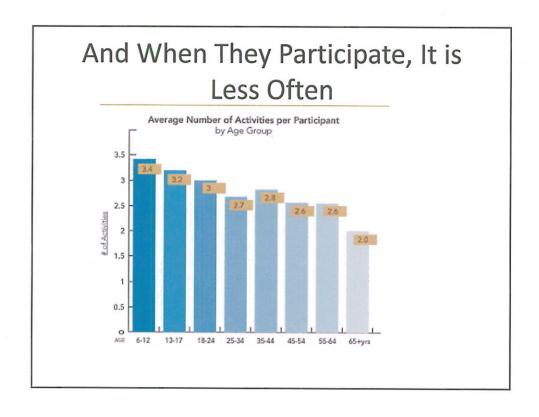

The following points are seen as having a structuring influence over the current and future facilities offered by the NH Park system:

- The state's parks serve two principal markets: (1) NH residents, who account for nearly half of the parks' surveyed visitors and (2) Massachusetts residents, who make up one-third of visitors. Other Northeast states represent 13% of visitors with the balance coming from other US regions outside the Northeast (4%) and International visitors (2%). NH residents probably make up a yet larger share of non-surveyed visitors to state forests, trails, etc. on a year-round basis.
- An examination of park-specific data indicates that NH residents tend to visit a park close to their residence and out-of-state visitors tend to visit destination facilities, such as Hampton Beach or Franconia Notch and campgrounds. This indicates that the system serves two roles (with some overlap): as a convenient recreation opportunity for state residents and as an attraction-destination opportunity for out-of-state visitors.
- The market area (NH and MA) is densely populated with almost 8 million residents (it grew by 2 million since 1960) and is expected to grow by more than 600.000 in the next 20 years. Other things being equal, *demand for facilities will rise given this expected population growth*.
- Changing demographics are possibly more significant than growth in structuring future demand for the state's parks:
  - The ageing of the population is beginning to structure recreation demand and will be a major factor in the coming decades. As a result of both ageing in place and the inmigration of retirees, nearly 90% of the state's 2010-2030 population growth will be over age 65. The demand for recreation activities is very age-sensitive—participation surveys have shown that as we age, we are less likely to participate in active outdoor recreation activities such as skiing/camping, and more likely to participate in less active activities, such as walking. People age 65+ are only half as likely as younger people to participate in outdoor recreation. Despite this lower participation rate, the number of participants age 65 and over more than doubles and by the year 2030, they will represent the largest number of participants by age group.
  - The market area (NH and MA) is changing in another important way—the foreign born population rose by 18% 2000-2006, versus an overall population increase of 2%). The parks have historically served an English-speaking population. *Today there are over 1.25 million market area residents who speak a language other than English at home.*
  - Nearly 1 million area residents have a disability. *Many of these disabilities could limit participation in outdoor recreation activities.*