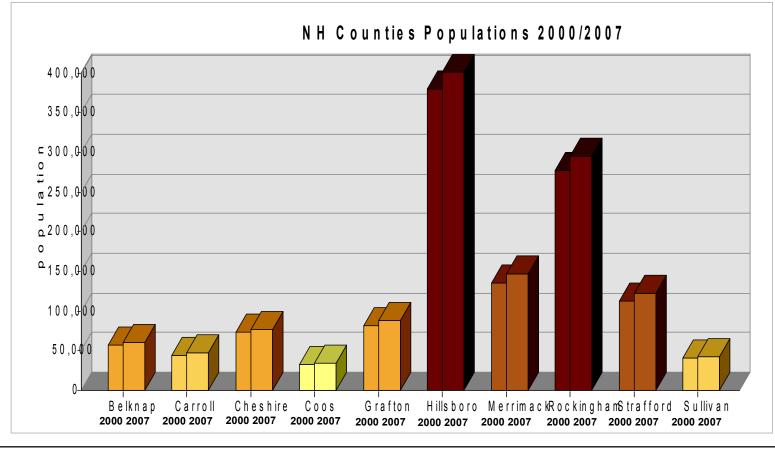

- The state's population is increasingly located in southern NH (Hillsborough Rockingham and Strafford counties) which collectively represents nearly two-thirds of the state's population and its projected population growth (2010-2030). *This increases the significance of park facilities located in or easily accessible to southern NH*.
- Over 2 million market area residents participate in some form of outdoor recreation annually.
- The Parks are heavily utilized. Although the Parks Division lacks the resources to fully inventory park usage, recent annual AIX reports support an estimate of 4-5 million visitors a year including fee paying overnight campers and fee paying day visitors along with some visitors to non-fee sites. Total utilization is probably significantly higher.
- Because of a lack of manpower, reliable data is not available to quantify park visitation trends, but anecdotal data suggests visitation may be down slightly on an overall basis during this decade, probably due to the gradual ageing of the population. We recommend that the Division expand resources to more carefully document park visitation.
- The market area is affluent with NH per capita income (2007) of \$41,500 and MA per capita income of \$49,100, versus a US figure of \$38,600.
- The market area enjoys its recreations pursuits, spending over \$5 billion on recreation activities in 2008, including \$2.4 billion on entertainment/recreation fees and admissions.
- Although there has been no estimate of the economic impact of the NH park system, it is clearly a significant contributor to the state's economy. Estimates indicate that outdoor recreation contributes \$22 billion annually to the New England economy, generating over 270,000 jobs. We recommend that the Division collect the necessary visitation data and commission an economic impact analysis for the next biennial budget.