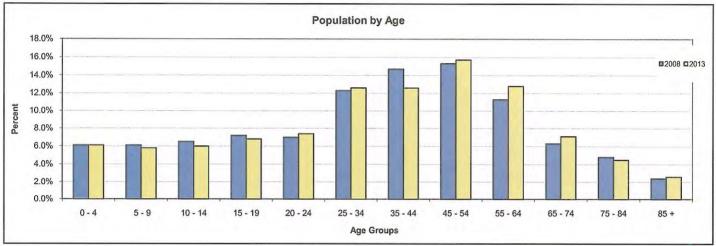

Chapter III: Supplemental Data

Prepared by Applied Economic Research

State: 33 New Hampshire

| Summary                                       |                      | 2000             |                      | 2008      |                      | 2013      |
|-----------------------------------------------|----------------------|------------------|----------------------|-----------|----------------------|-----------|
| Population                                    |                      | 1,235,786        |                      | 1,343,347 |                      | 1,406,967 |
| Households                                    |                      | 474,606          |                      | 520,729   |                      | 548,479   |
| Families                                      |                      | 323,651          |                      | 346,832   |                      | 359,617   |
| Average Household Size                        |                      | 2.53             |                      | 2.51      |                      | 2.50      |
| Owner Occupied HUs                            |                      | 330,700          |                      | 379,079   |                      | 394,452   |
| Renter Occupied HUs                           |                      | 143,906          |                      | 141,650   |                      | 154,027   |
| Median Age                                    |                      | 37.0             |                      | 39.8      |                      | 40.8      |
| Trends: 2008-2013 Annual Rate                 |                      | Area             |                      |           |                      | Nationa   |
| Population                                    |                      | 0.93%            |                      |           |                      | 1.23%     |
| Households                                    |                      | 1.04%            |                      |           |                      | 1.26%     |
| Families                                      |                      | 0.73%            |                      |           |                      | 1.05%     |
| Owner HHs                                     |                      | 0.80%            |                      |           |                      | 1.07%     |
| Median Household Income                       |                      | 3.10%            |                      |           |                      | 3.19%     |
|                                               | 2000                 |                  | 2008                 |           | 2013                 |           |
| Households by Income                          | Number               | Percent          | Number               | Percent   | Number               | Percen    |
| < \$15,000                                    | 51,443               | 10.8%            | 39,064               | 7.5%      | 35,343               | 6.4%      |
| \$15,000 - \$24,999                           | 51,226               | 10.8%            | 41,417               | 8.0%      | 33,688               | 6.19      |
| \$25,000 - \$34,999                           | 55,301               | 11.6%            | 43,974               | 8.4%      | 37,165               | 6.89      |
| \$35,000 - \$49,999                           | 81,875               | 17.2%            | 70,296               | 13.5%     | 56,997               | 10.4%     |
| \$50,000 - \$74,999                           | 109,447              | 23.1%            | 115,772              | 22.2%     | 116,983              | 21.3%     |
| \$75,000 - \$99,999                           | 60,009               | 12.6%            | 89,739               | 17.2%     | 94,382               | 17.2%     |
| \$100,000 - \$149,999                         | 43,093               | 9.1%             | 74,219               | 14.3%     | 103,359              | 18.89     |
| \$150,000 - \$199,999                         | 12,118               | 2.6%             | 23,053               | 4.4%      | 31,560               | 5.89      |
| \$200,000+                                    | 10,238               | 2.2%             | 23,195               | 4.5%      | 39,002               | 7.1%      |
| Madian Hayanhald Income                       | £40.474              |                  | CO2 447              |           | <b>#70 F70</b>       |           |
| Median Household Income                       | \$49,474             |                  | \$63,147             |           | \$73,573             |           |
| Average Household Income<br>Per Capita Income | \$61,083<br>\$23,844 |                  | \$80,253<br>\$31,556 |           | \$96,349<br>\$38,043 |           |
|                                               | 2000                 |                  | 2008                 |           | 2013                 |           |
| Population by Age                             | Number               | Percent          | Number               | Percent   | Number               | Percen    |
| 0 - 4                                         | 75,685               | 6.1%             | 79,842               | 5.9%      | 83,176               | 5.9%      |
| 5 - 9                                         | 88,537               | 7.2%             | 80,609               | 6.0%      | 81,795               | 5.8%      |
| 10 - 14                                       | 93,255               | 7.5%             | 87,969               | 6.5%      | 87,330               | 6.2%      |
| 15 - 19                                       | 86,688               | 7.0%             | 97,662               | 7.3%      | 95,430               | 6.8%      |
| 20 - 24                                       | 68,766               | 5.6%             | 89,471               | 6.7%      | 94,313               | 6.7%      |
| 25 - 34                                       | 160,061              | 13.0%            | 149,705              | 11.1%     |                      | 11.8%     |
| 35 - 44                                       |                      |                  |                      |           | 166,158              |           |
|                                               | 221,179              | 17.9%            | 194,510              | 14.5%     | 174,874              | 12.4%     |
| 45 - 54                                       | 183,986              | 14.9%            | 225,005              | 16.7%     | 232,830              | 16.5%     |
| 55 - 64                                       | 109,659              | 8.9%             | 167,939              | 12.5%     | 198,607              | 14.1%     |
| 65 - 74                                       | 78,327               | 6.3%             | 87,785               | 6.5%      | 104,865              | 7.5%      |
| 75 - 84                                       | 51,412               | 4.2%             | 57,319               | 4.3%      | 58,354               | 4.1%      |
| 85+                                           | 18,231               | 1.5%             | 25,531               | 1.9%      | 29,235               | 2.1%      |
|                                               | 2000                 | والمناسبين والما | 2008                 |           | 2013                 |           |
| Race and Ethnicity                            | Number               | Percent          | Number               | Percent   | Number               | Percen    |
| White Alone                                   | 1,186,851            | 96.0%            | 1,275,635            | 95.0%     | 1,324,289            | 94.1%     |
| Black Alone                                   | 9,035                | 0.7%             | 11,408               | 0.8%      | 13,034               | 0.9%      |
| American Indian Alone                         | 2,964                | 0.2%             | 3,549                | 0.3%      | 3,932                | 0.3%      |
| Asian Alone                                   | 15,931               | 1.3%             | 26,593               | 2.0%      | 35,724               | 2.5%      |
| Pacific Islander Alone                        | 371                  | 0.0%             | 543                  | 0.0%      | 680                  | 0.0%      |
| Some Other Race Alone                         | 7,420                | 0.6%             | 10,700               | 0.8%      | 13,269               | 0.9%      |
| Two or More Races                             | 13,214               | 1.1%             | 14,919               | 1.1%      | 16,039               | 1.1%      |
| Hispanic Origin (Any Race)                    | 20,489               | 1.7%             | 30,182               | 2.2%      | 37,768               | 2.7%      |