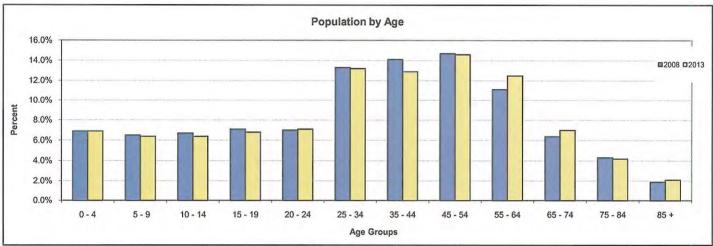

Chapter III: Supplemental Data

Prepared by Applied Economic Research

State: 33 New Hampshire

| Summary                                       |                      | 2000             |                      | 2008      |                      | 2013      |
|-----------------------------------------------|----------------------|------------------|----------------------|-----------|----------------------|-----------|
| Population                                    |                      | 1,235,786        |                      | 1,343,347 |                      | 1,406,967 |
| Households                                    |                      | 474,606          |                      | 520,729   |                      | 548,479   |
| Families                                      |                      | 323,651          |                      | 346,832   |                      | 359,617   |
| Average Household Size                        |                      | 2.53             |                      | 2.51      |                      | 2.50      |
| Owner Occupied HUs                            |                      | 330,700          |                      | 379,079   |                      | 394,452   |
| Renter Occupied HUs                           |                      | 143,906          |                      | 141,650   |                      | 154,027   |
| Median Age                                    |                      | 37.0             |                      | 39.8      |                      | 40.8      |
| Trends: 2008-2013 Annual Rate                 |                      | Area             |                      |           |                      | Nationa   |
| Population                                    |                      | 0.93%            |                      |           |                      | 1.23%     |
| Households                                    |                      | 1.04%            |                      |           |                      | 1.26%     |
| Families                                      |                      | 0.73%            |                      |           |                      | 1.05%     |
| Owner HHs                                     |                      | 0.80%            |                      |           |                      | 1.07%     |
| Median Household Income                       |                      | 3.10%            |                      |           |                      | 3.19%     |
|                                               | 2000                 |                  | 2008                 |           | 2013                 |           |
| Households by Income                          | Number               | Percent          | Number               | Percent   | Number               | Percen    |
| < \$15,000                                    | 51,443               | 10.8%            | 39,064               | 7.5%      | 35,343               | 6.4%      |
| \$15,000 - \$24,999                           | 51,226               | 10.8%            | 41,417               | 8.0%      | 33,688               | 6.19      |
| \$25,000 - \$34,999                           | 55,301               | 11.6%            | 43,974               | 8.4%      | 37,165               | 6.89      |
| \$35,000 - \$49,999                           | 81,875               | 17.2%            | 70,296               | 13.5%     | 56,997               | 10.4%     |
| \$50,000 - \$74,999                           | 109,447              | 23.1%            | 115,772              | 22.2%     | 116,983              | 21.3%     |
| \$75,000 - \$99,999                           | 60,009               | 12.6%            | 89,739               | 17.2%     | 94,382               | 17.2%     |
| \$100,000 - \$149,999                         | 43,093               | 9.1%             | 74,219               | 14.3%     | 103,359              | 18.89     |
| \$150,000 - \$199,999                         | 12,118               | 2.6%             | 23,053               | 4.4%      | 31,560               | 5.89      |
| \$200,000+                                    | 10,238               | 2.2%             | 23,195               | 4.5%      | 39,002               | 7.1%      |
| Madian Hayanhald Income                       | £40.474              |                  | CO2 447              |           | <b>#70 F70</b>       |           |
| Median Household Income                       | \$49,474             |                  | \$63,147             |           | \$73,573             |           |
| Average Household Income<br>Per Capita Income | \$61,083<br>\$23,844 |                  | \$80,253<br>\$31,556 |           | \$96,349<br>\$38,043 |           |
|                                               | 2000                 |                  | 2008                 |           | 2013                 |           |
| Population by Age                             | Number               | Percent          | Number               | Percent   | Number               | Percen    |
| 0 - 4                                         | 75,685               | 6.1%             | 79,842               | 5.9%      | 83,176               | 5.9%      |
| 5 - 9                                         | 88,537               | 7.2%             | 80,609               | 6.0%      | 81,795               | 5.8%      |
| 10 - 14                                       | 93,255               | 7.5%             | 87,969               | 6.5%      | 87,330               | 6.2%      |
| 15 - 19                                       | 86,688               | 7.0%             | 97,662               | 7.3%      | 95,430               | 6.8%      |
| 20 - 24                                       | 68,766               | 5.6%             | 89,471               | 6.7%      | 94,313               | 6.7%      |
| 25 - 34                                       | 160,061              | 13.0%            | 149,705              | 11.1%     |                      | 11.8%     |
| 35 - 44                                       |                      |                  |                      |           | 166,158              |           |
|                                               | 221,179              | 17.9%            | 194,510              | 14.5%     | 174,874              | 12.4%     |
| 45 - 54                                       | 183,986              | 14.9%            | 225,005              | 16.7%     | 232,830              | 16.5%     |
| 55 - 64                                       | 109,659              | 8.9%             | 167,939              | 12.5%     | 198,607              | 14.1%     |
| 65 - 74                                       | 78,327               | 6.3%             | 87,785               | 6.5%      | 104,865              | 7.5%      |
| 75 - 84                                       | 51,412               | 4.2%             | 57,319               | 4.3%      | 58,354               | 4.1%      |
| 85+                                           | 18,231               | 1.5%             | 25,531               | 1.9%      | 29,235               | 2.1%      |
|                                               | 2000                 | والمناسبين والما | 2008                 |           | 2013                 |           |
| Race and Ethnicity                            | Number               | Percent          | Number               | Percent   | Number               | Percen    |
| White Alone                                   | 1,186,851            | 96.0%            | 1,275,635            | 95.0%     | 1,324,289            | 94.1%     |
| Black Alone                                   | 9,035                | 0.7%             | 11,408               | 0.8%      | 13,034               | 0.9%      |
| American Indian Alone                         | 2,964                | 0.2%             | 3,549                | 0.3%      | 3,932                | 0.3%      |
| Asian Alone                                   | 15,931               | 1.3%             | 26,593               | 2.0%      | 35,724               | 2.5%      |
| Pacific Islander Alone                        | 371                  | 0.0%             | 543                  | 0.0%      | 680                  | 0.0%      |
| Some Other Race Alone                         | 7,420                | 0.6%             | 10,700               | 0.8%      | 13,269               | 0.9%      |
| Two or More Races                             | 13,214               | 1.1%             | 14,919               | 1.1%      | 16,039               | 1.1%      |
| Hispanic Origin (Any Race)                    | 20,489               | 1.7%             | 30,182               | 2.2%      | 37,768               | 2.7%      |