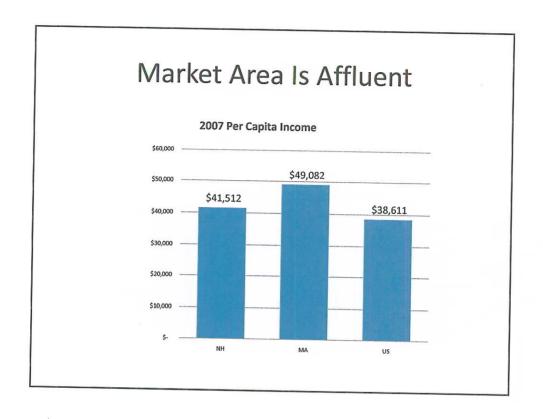

- The state's population is increasingly located in southern NH (Hillsborough Rockingham and Strafford counties) which collectively represents nearly two-thirds of the state's population and its projected population growth (2010-2030). *This increases the significance of park facilities located in or easily accessible to southern NH*.
- Over 2 million market area residents participate in some form of outdoor recreation annually.
- The Parks are heavily utilized. Although the Parks Division lacks the resources to fully inventory park usage, recent annual AIX reports support an estimate of 4-5 million visitors a year including fee paying overnight campers and fee paying day visitors along with some visitors to non-fee sites. Total utilization is probably significantly higher.
- Because of a lack of manpower, reliable data is not available to quantify park visitation trends, but anecdotal data suggests visitation may be down slightly on an overall basis during this decade, probably due to the gradual ageing of the population. We recommend that the Division expand resources to more carefully document park visitation.
- The market area is affluent with NH per capita income (2007) of \$41,500 and MA per capita income of \$49,100, versus a US figure of \$38,600.
- The market area enjoys its recreations pursuits, spending over \$5 billion on recreation activities in 2008, including \$2.4 billion on entertainment/recreation fees and admissions.
- Although there has been no estimate of the economic impact of the NH park system, it is clearly a significant contributor to the state's economy. Estimates indicate that outdoor recreation contributes \$22 billion annually to the New England economy, generating over 270,000 jobs. We recommend that the Division collect the necessary visitation data and commission an economic impact analysis for the next biennial budget.